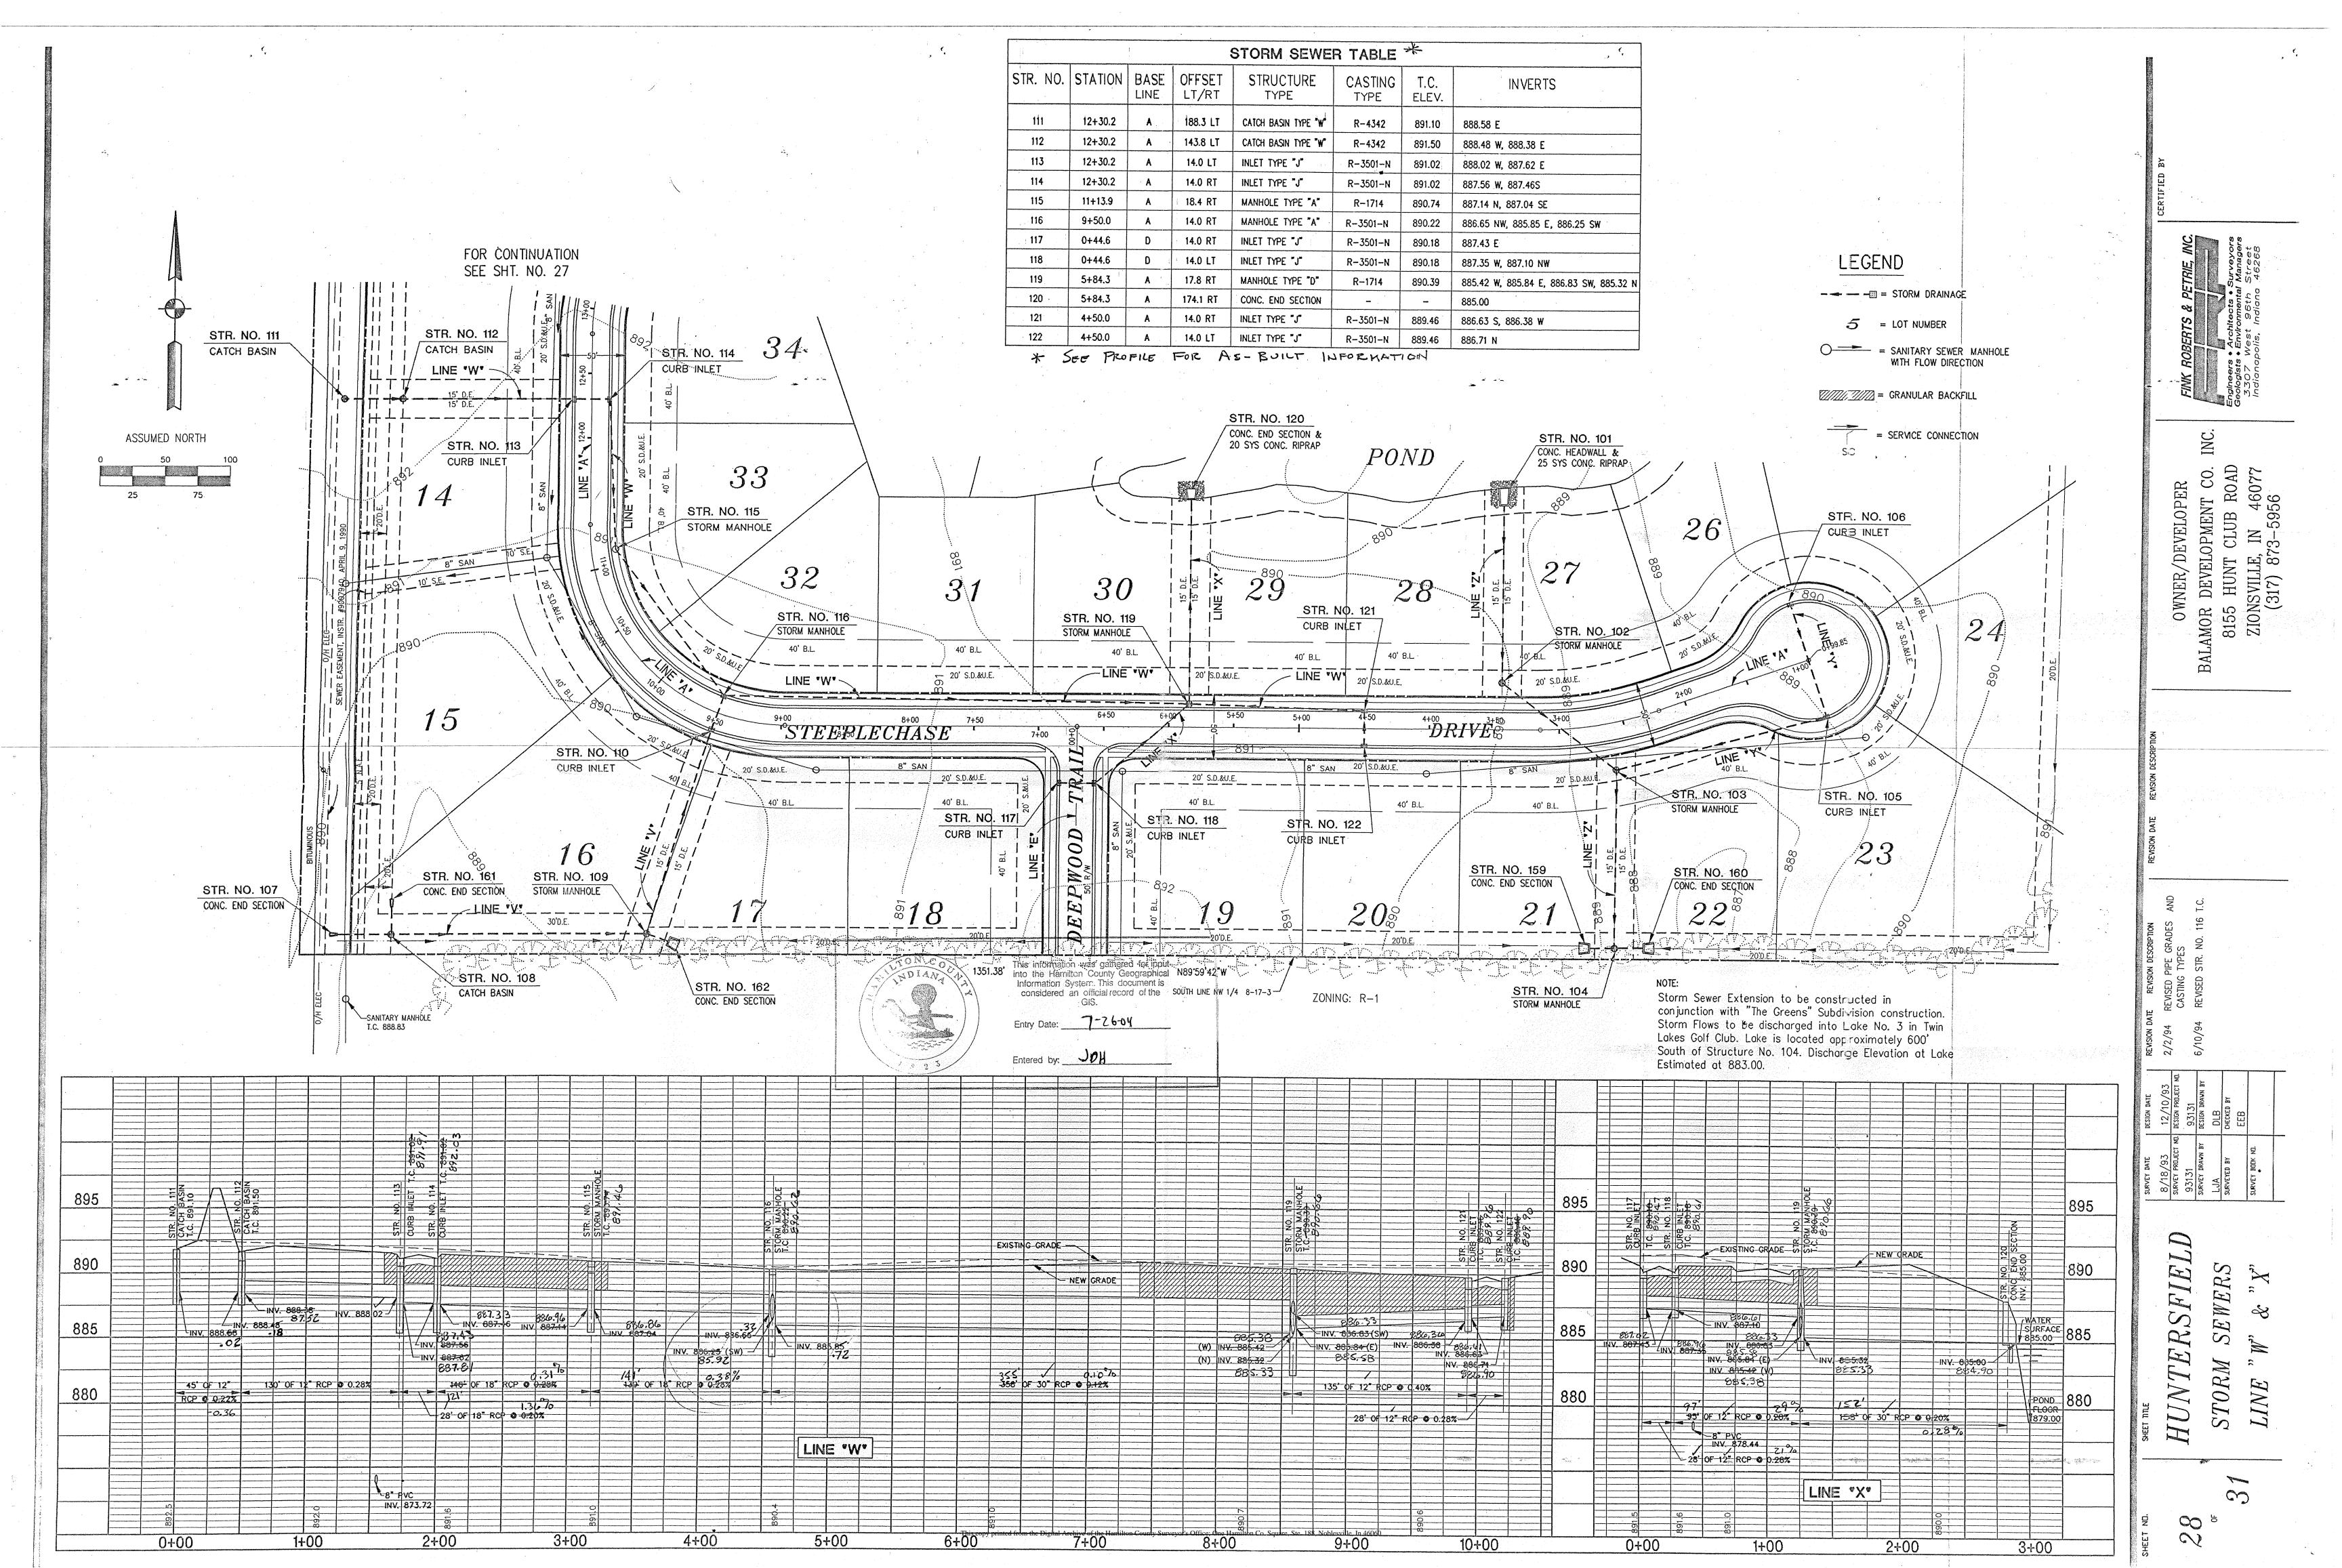

Str.128-126 12"RCP shortened from 440'feet to 439'feet.

Str.126-125 12"RCP shortened from 74'feet to 73'feet.

```
Str.120-119 30"RCP shortened from 158'feet to 152'feet.
Str.119-118 12"RCP lengthened from 95'feet to 97'feet.
Str.119-116 30"RCP shortened from 358'feet to 355'feet.
Str.116-115 18"RCP lengthened from 139'feet to 141'feet.
Str.115-114 18"RCP lengthened from 116'feet to 121'feet.
Str.104-103 30"RCP shortened from 144'feet to 132'feet.
Str.103-102 24"RCP lengthened from 111'feet to 112'feet.
Str.102-101 24"RCP shortened from 136'feet to 134'feet.
Str.106-105 15"RCP lengthened from 90'feet to 93'feet.
Str.105-103 18"RCP lengthened from 165'feet to 167'feet.
Str.116-110 24"RCP lengthened from 28'feet to 30'feet.
Str.110-109 18"RCP shortened from 172'feet to 161'feet.
Str.108-107 12"RCP lengthened from 20'feet to 23'feet.
Str.104-709 36"RCP lengthened from 145'feet to 149'feet.
Str.709-710 36"RCP lengthened from 170'feet to 189'feet.
Str.710-703 36"RCP shortened from 203'feet to 64'feet.
Str.703-702 36"RCP lengthened from 160'feet to 197'feet.
The corrected total of 6"SSD is 4.750'feet.
```