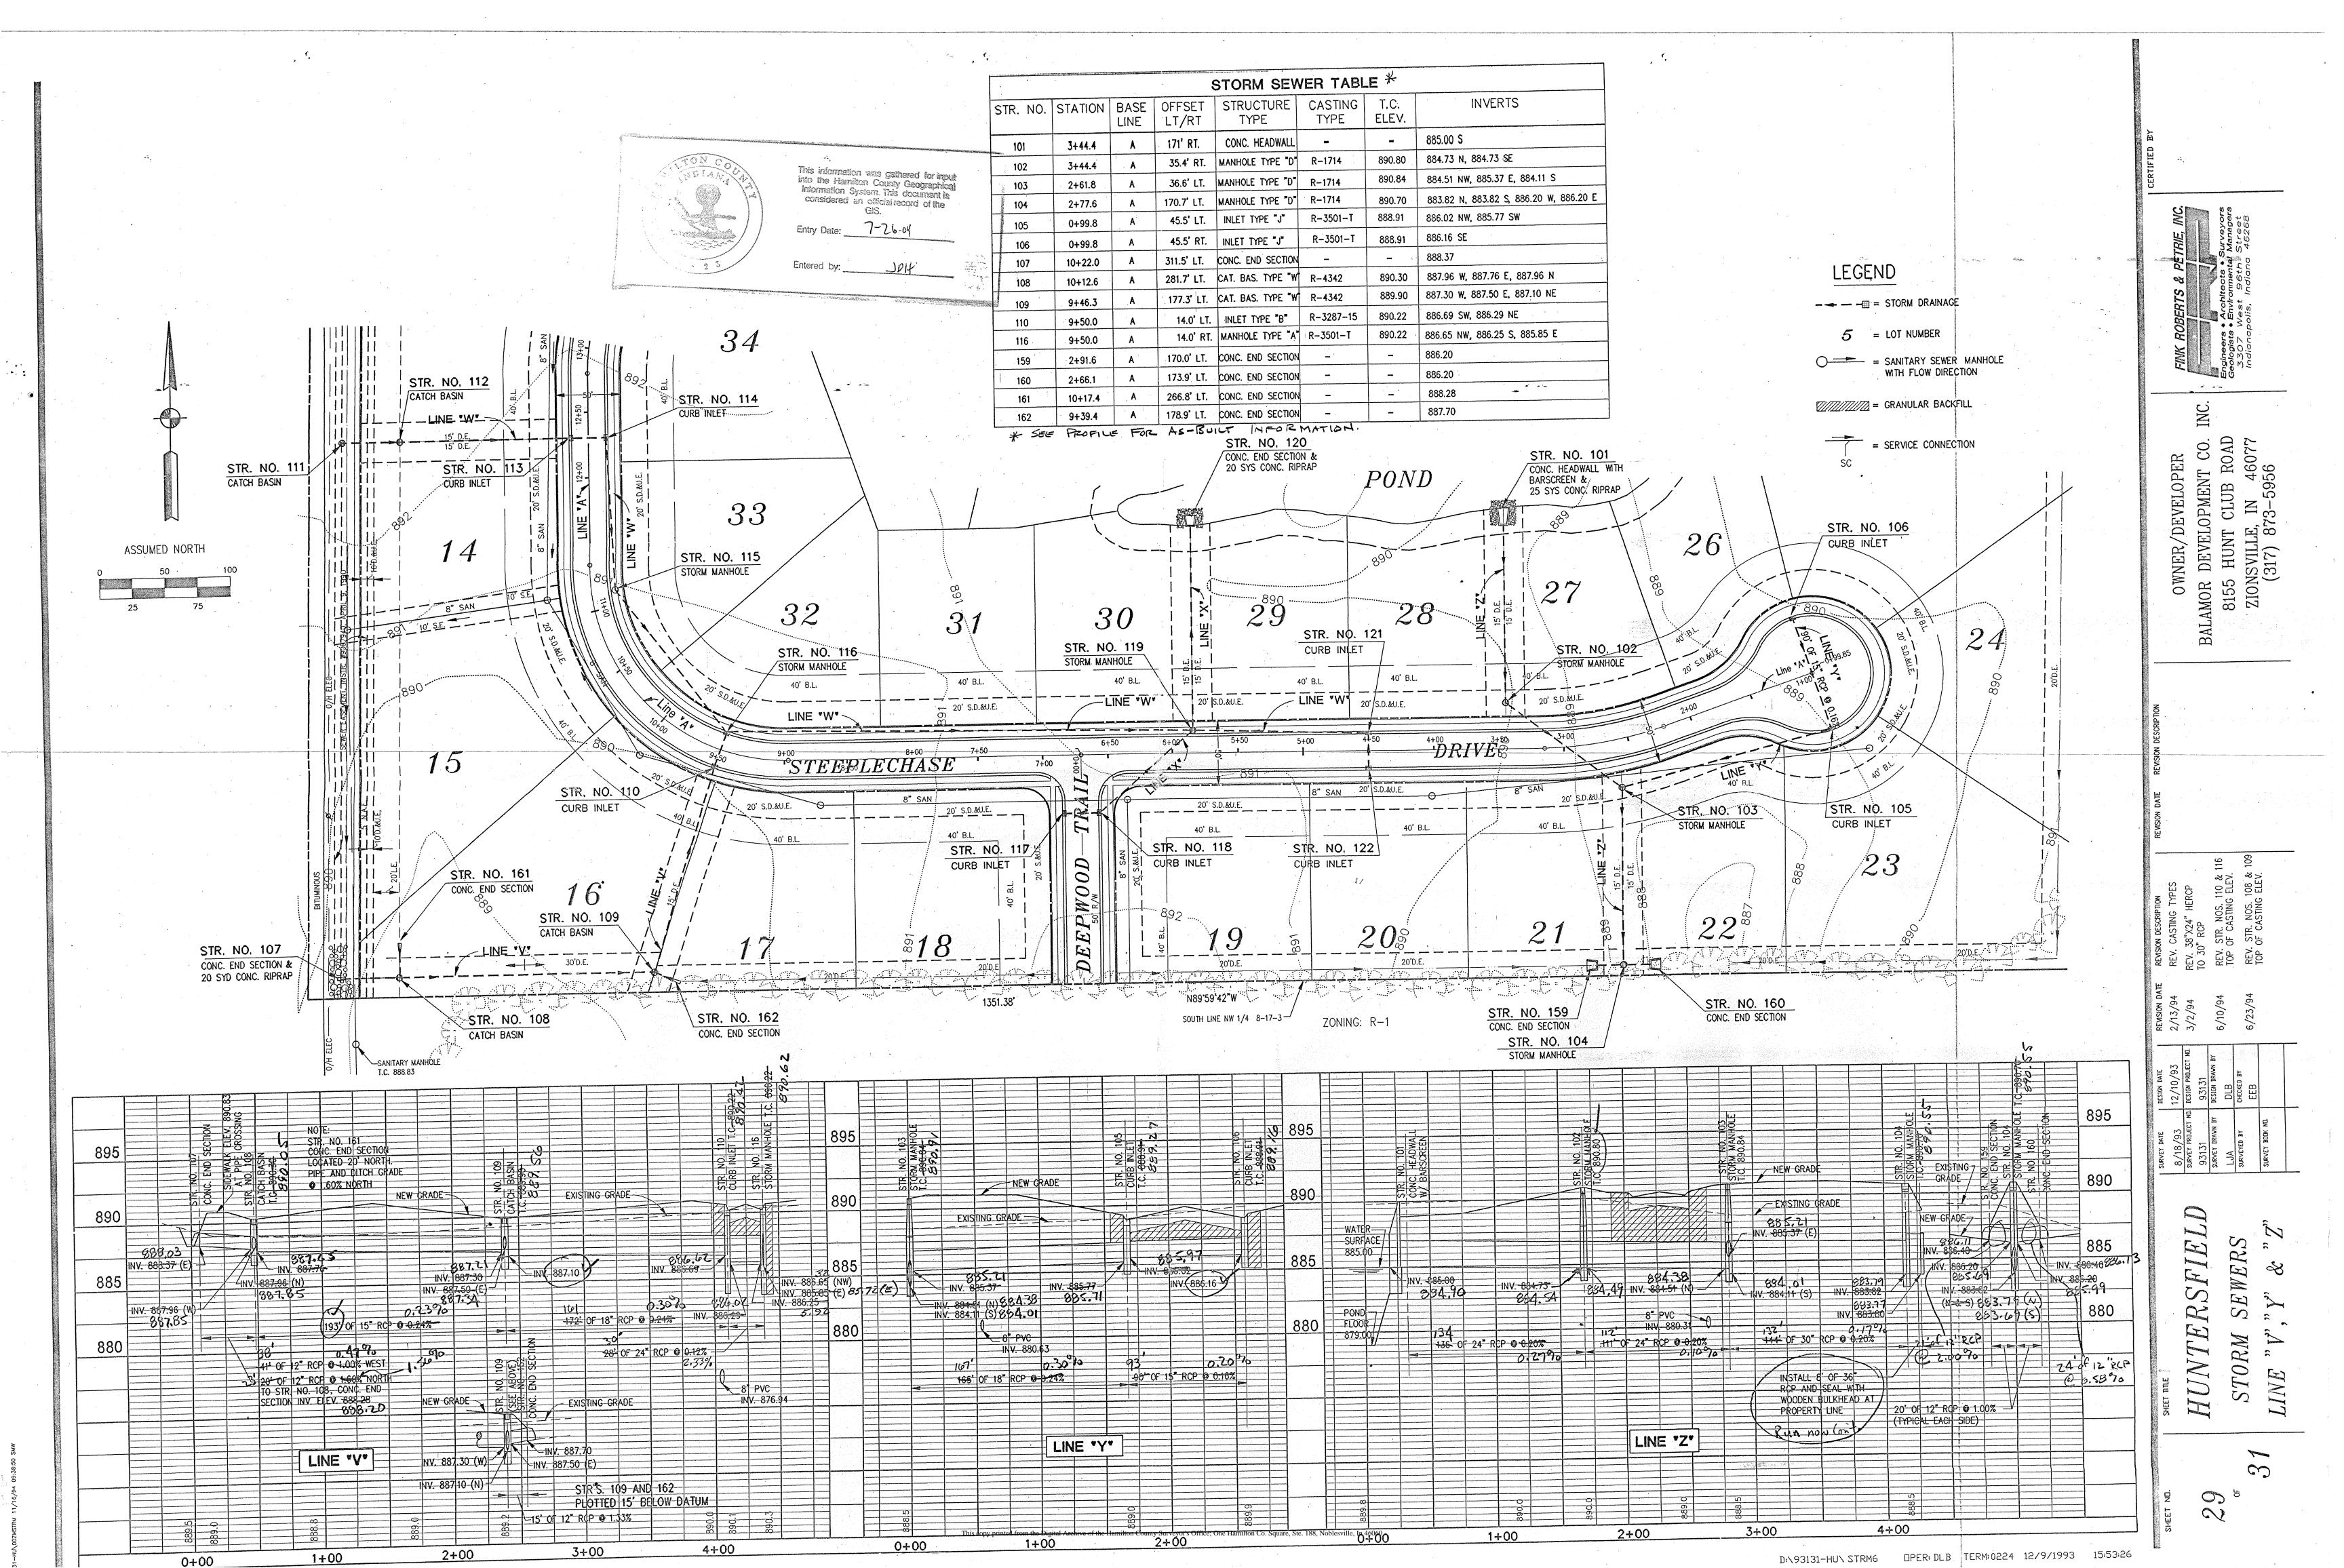

Str.128-126 12"RCP shortened from 440'feet to 439'feet.

Str.126-125 12"RCP shortened from 74'feet to 73'feet.

```
Str.120-119 30"RCP shortened from 158'feet to 152'feet.
Str.119-118 12"RCP lengthened from 95'feet to 97'feet.
Str.119-116 30"RCP shortened from 358'feet to 355'feet.
Str.116-115 18"RCP lengthened from 139'feet to 141'feet.
Str.115-114 18"RCP lengthened from 116'feet to 121'feet.
Str.104-103 30"RCP shortened from 144'feet to 132'feet.
Str.103-102 24"RCP lengthened from 111'feet to 112'feet.
Str.102-101 24"RCP shortened from 136'feet to 134'feet.
Str.106-105 15"RCP lengthened from 90'feet to 93'feet.
Str.105-103 18"RCP lengthened from 165'feet to 167'feet.
Str.116-110 24"RCP lengthened from 28'feet to 30'feet.
Str.110-109 18"RCP shortened from 172'feet to 161'feet.
Str.108-107 12"RCP lengthened from 20'feet to 23'feet.
Str.104-709 36"RCP lengthened from 145'feet to 149'feet.
Str.709-710 36"RCP lengthened from 170'feet to 189'feet.
Str.710-703 36"RCP shortened from 203'feet to 64'feet.
Str.703-702 36"RCP lengthened from 160'feet to 197'feet.
The corrected total of 6"SSD is 4.750'feet.
```