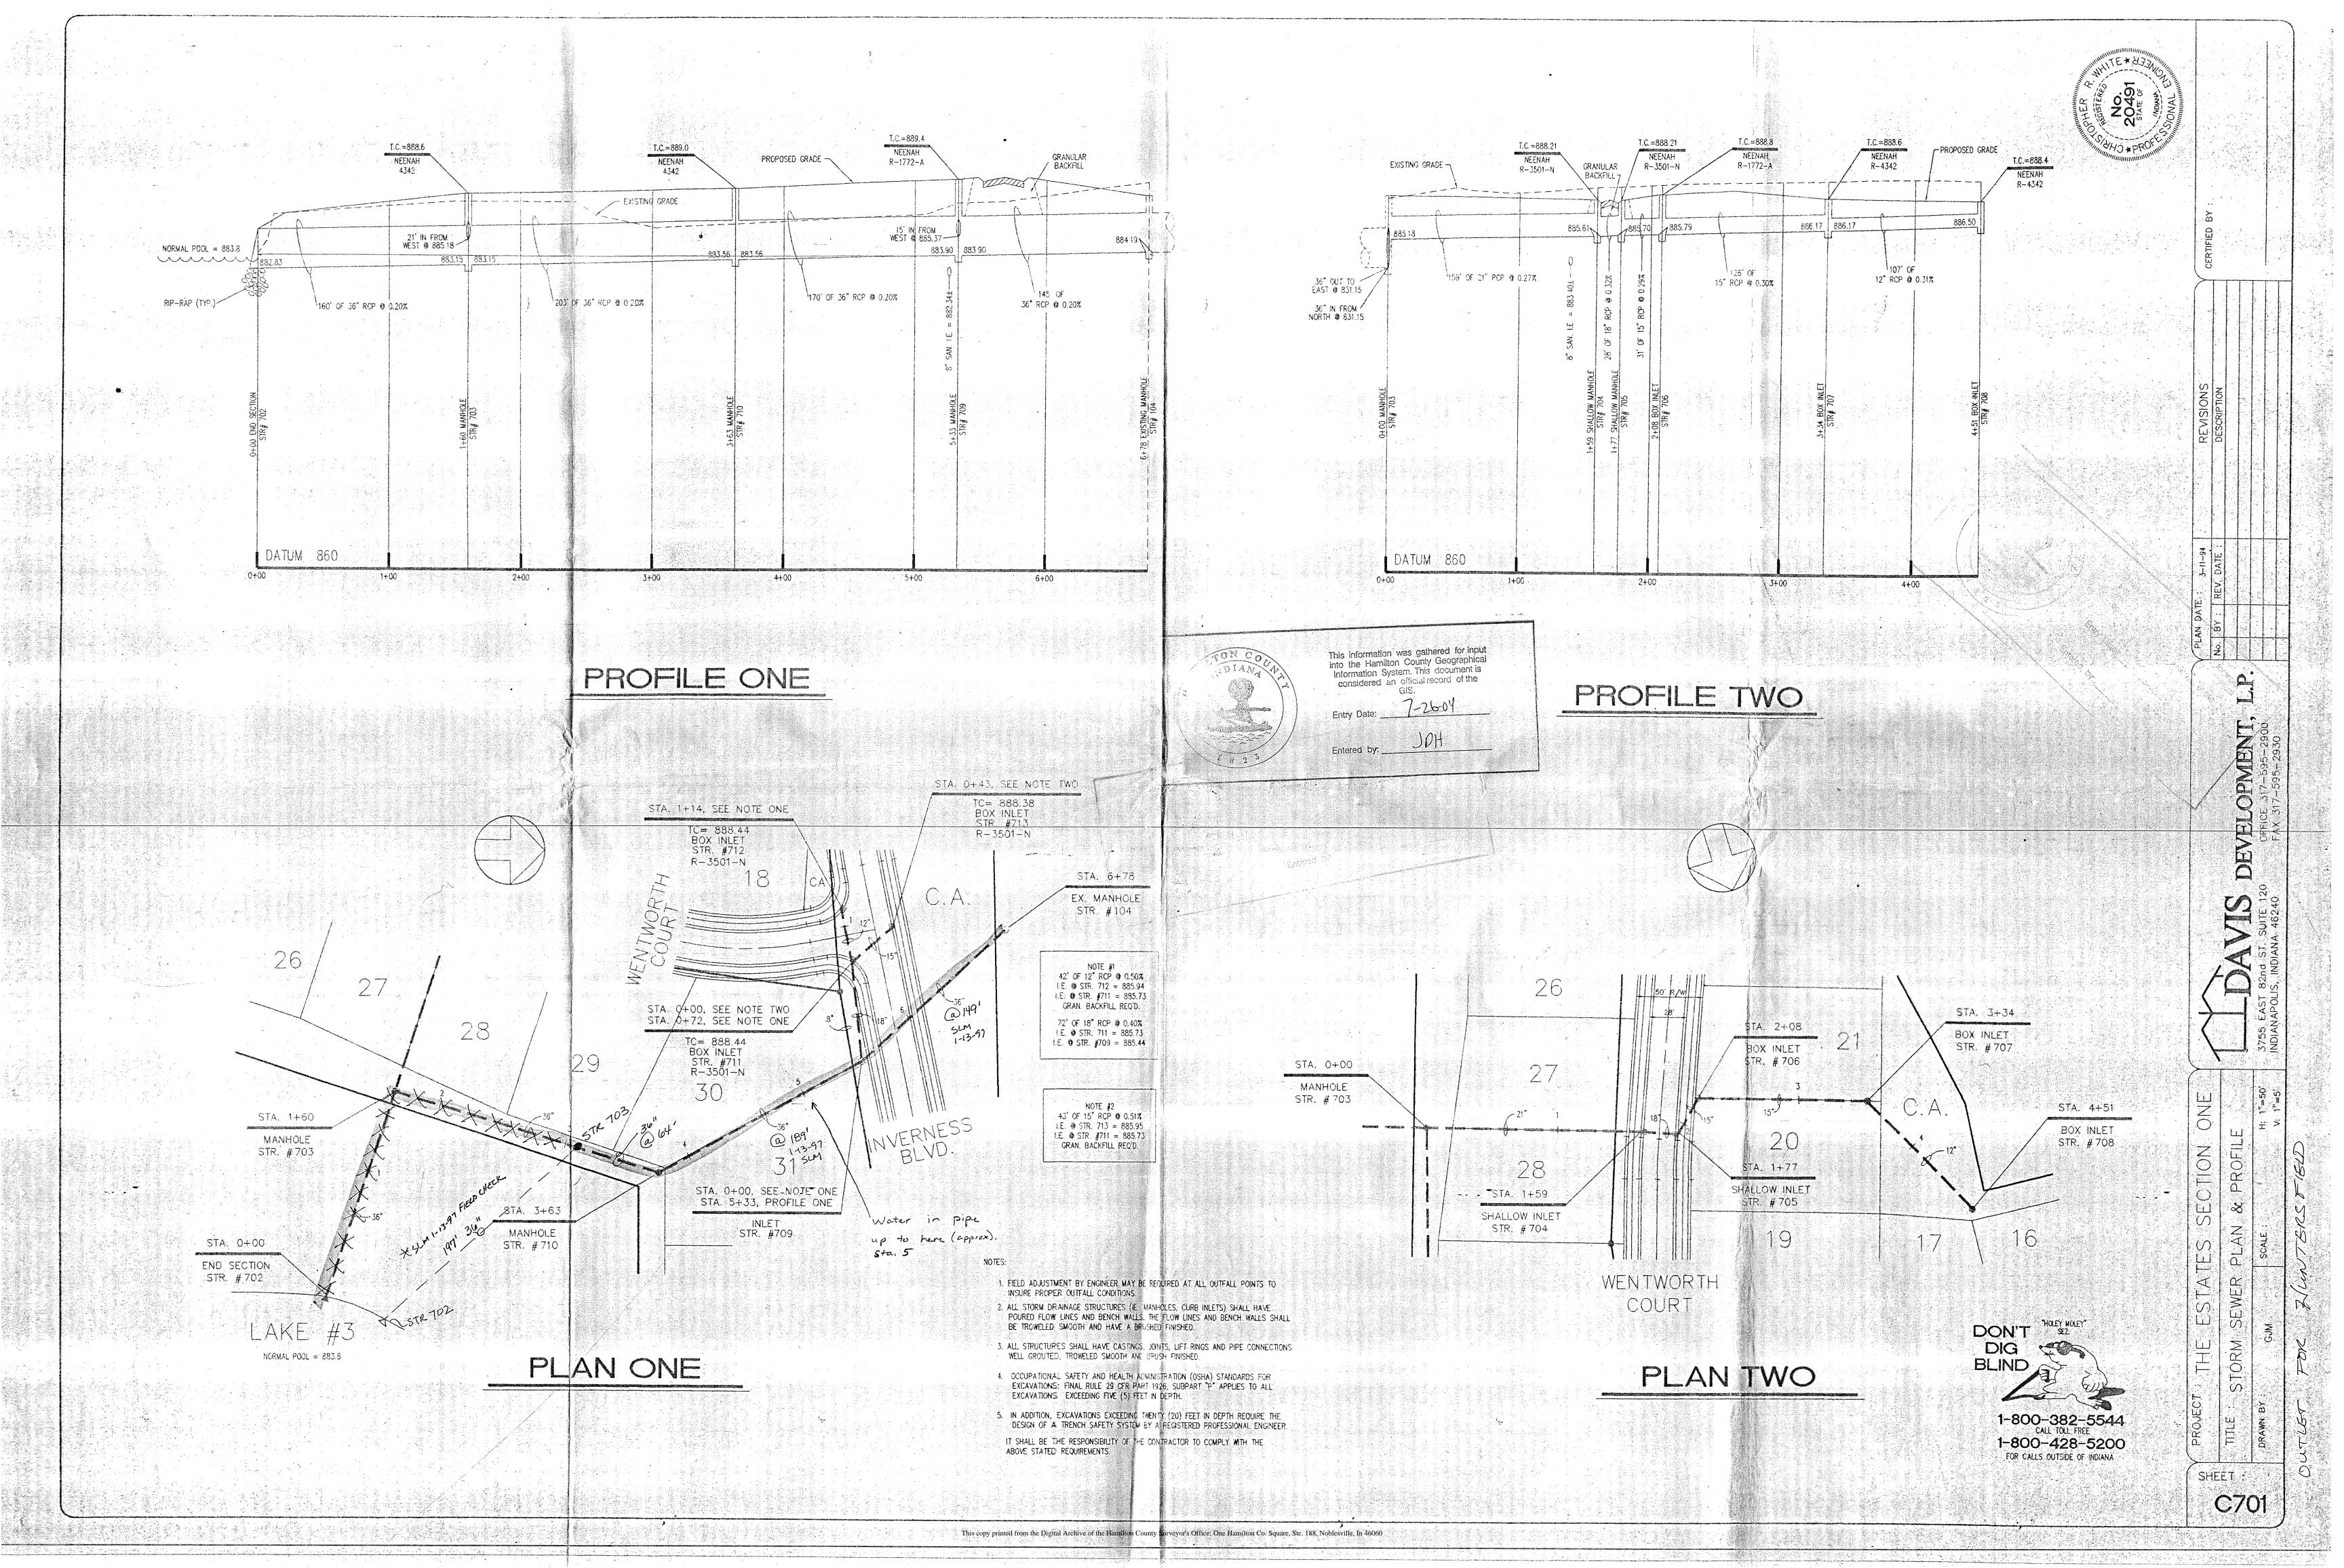

During construction, changes were made to the drain which will alter the plans submitted with my report for this drain dated November 30, 1994. The changes are as follows:

Str.157-158 12"RCP lengthened from 28'feet to 30'feet.

Str.158-131 15"RCP shortened from 159'feet to 158'feet.

Str.131-132 18"RCP shortened from 114'feet to 112'feet.

Str.131-130 12"RCP lengthened from 28' feet to 30' feet.

Str.156-139 12'RCP lengthened from 105'feet to 106'feet.

Str.140-139 30"RCP shortened from 176'feet to 173'feet.

Str.136-137 24"RCP shortened from 295'feet to 289'feet.

Str.149-148 24"RCP shortened from 140'feet to 137'feet.

Str.148-153 18"RCP shortened from 32'feet to 30'feet.

Str.153-152 15"RCP lengthened from 90'feet to 93'feet.

Str.152-151 12"RCP shortened from 44'feet to 43'feet.

Str.151-150 12"RCP shortened from 207'feet to 202'feet.

Str.146-145 24"RCP lengthened from 113'feet to 115'feet.

Str.142-141 12"RCP shortened from 222'feet to 219'feet.

Str.124-123 15"RCP lengthened from 159'feet to 167'feet.

Str.128-127 12"RCP shortened from 25'feet to 23'feet.

Str.129-128 15"RCP shortened from 298'feet to 295'feet.

Str.128-126 12"RCP shortened from 440'feet to 439'feet.

Str.126-125 12"RCP shortened from 74'feet to 73'feet.

```
Str.120-119 30"RCP shortened from 158'feet to 152'feet.
Str.119-118 12"RCP lengthened from 95'feet to 97'feet.
Str.119-116 30"RCP shortened from 358'feet to 355'feet.
Str.116-115 18"RCP lengthened from 139'feet to 141'feet.
Str.115-114 18"RCP lengthened from 116'feet to 121'feet.
Str.104-103 30"RCP shortened from 144'feet to 132'feet.
Str.103-102 24"RCP lengthened from 111'feet to 112'feet.
Str.102-101 24"RCP shortened from 136'feet to 134'feet.
Str.106-105 15"RCP lengthened from 90'feet to 93'feet.
Str.105-103 18"RCP lengthened from 165'feet to 167'feet.
Str.116-110 24"RCP lengthened from 28'feet to 30'feet.
Str.110-109 18"RCP shortened from 172'feet to 161'feet.
Str.108-107 12"RCP lengthened from 20'feet to 23'feet.
Str.104-709 36"RCP lengthened from 145'feet to 149'feet.
Str.709-710 36"RCP lengthened from 170'feet to 189'feet.
Str.710-703 36"RCP shortened from 203'feet to 64'feet.
Str.703-702 36"RCP lengthened from 160'feet to 197'feet.
The corrected total of 6"SSD is 4.750'feet.
```