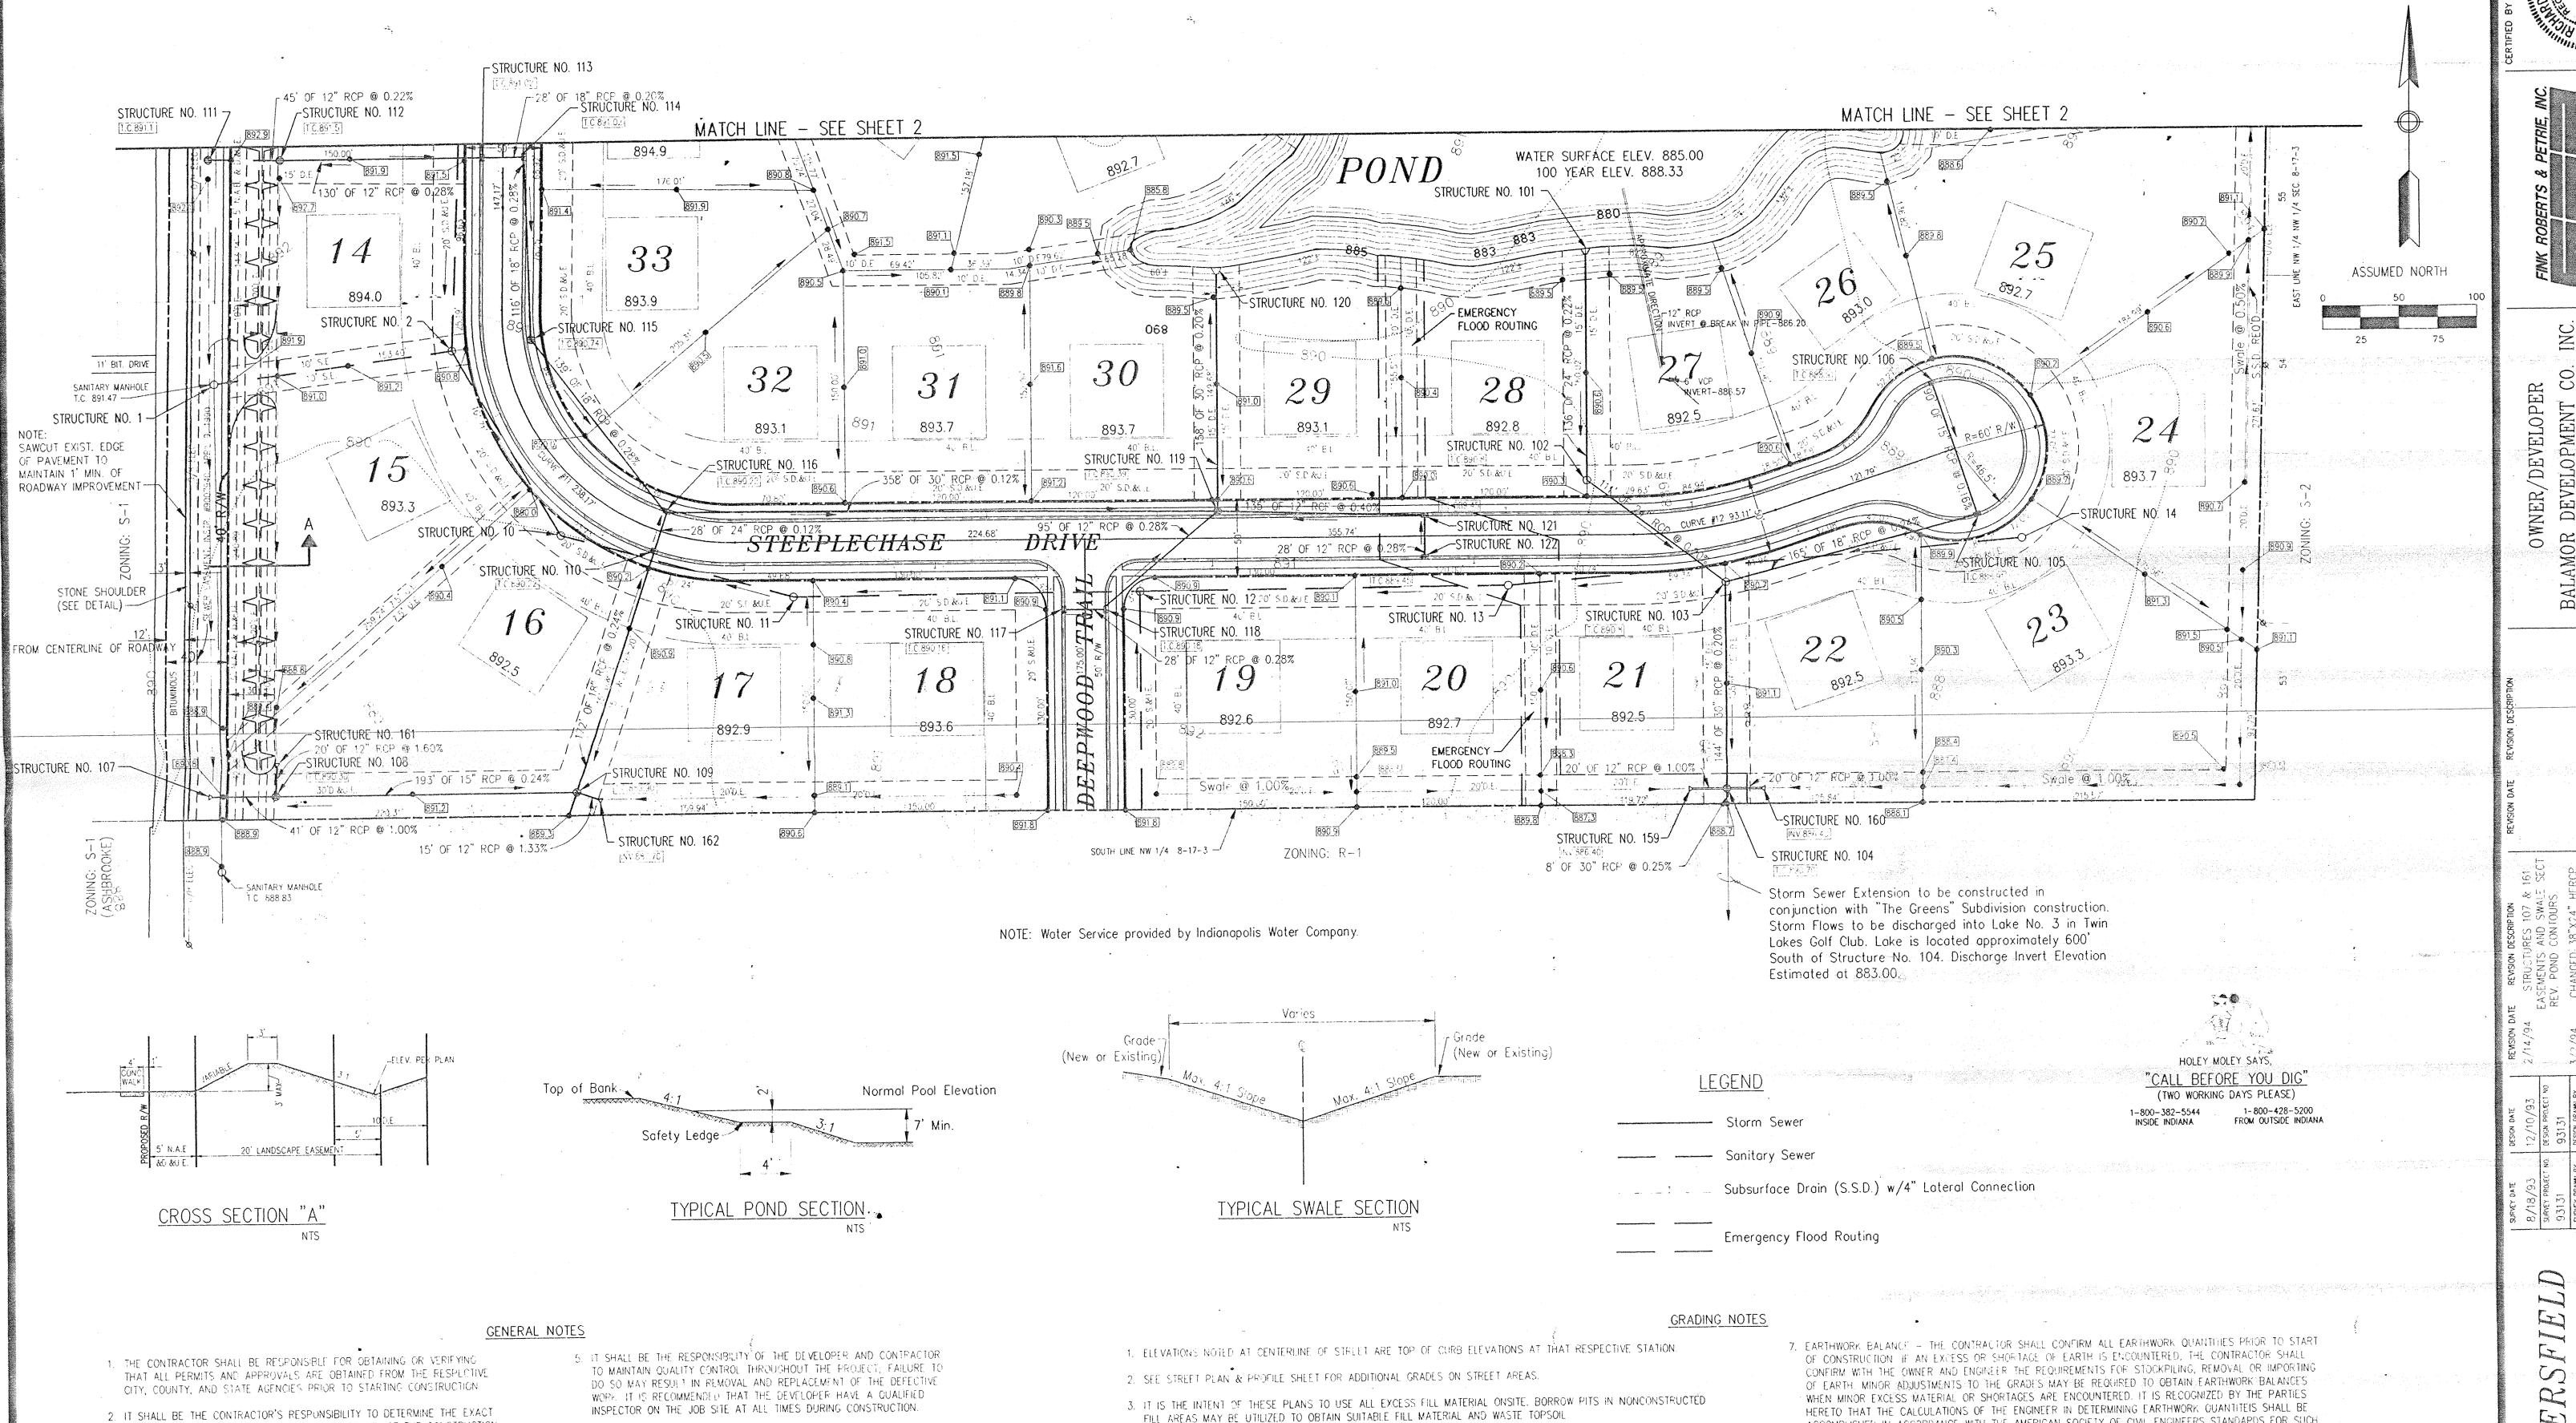

|     | 6"<br>8" | SSD<br>CMP |        | feet<br>feet | 18"<br>24" | RCP<br>RCP | 766<br>1502 | feet<br>feet |
|-----|----------|------------|--------|--------------|------------|------------|-------------|--------------|
| 1   | 12"      | RCP        | 2012   | feet         | 30"        | RCP        | 916         | feet         |
|     | L5"      | RCP        | 1357   | feet         | 36"        | RCP        | 678         | feet         |
| The | total    | llen       | ath of | the drain    | will be    | 9.41       | l8 fee      | et.          |

The subsurface drains (SSD) to be part of the regulated drain are those located under the curbs and those main lines between lots or in rear yards. Only the main SSD lines which are located within the right of way are to be maintained as regulated drain. Laterals for individual lots will not be considered part of the regulated drain. The portion of the SSD which will be regulated other than those under curbs are as follows: Rear of Lots 50, 52 and 53; Rear of Lots 24 and 25.