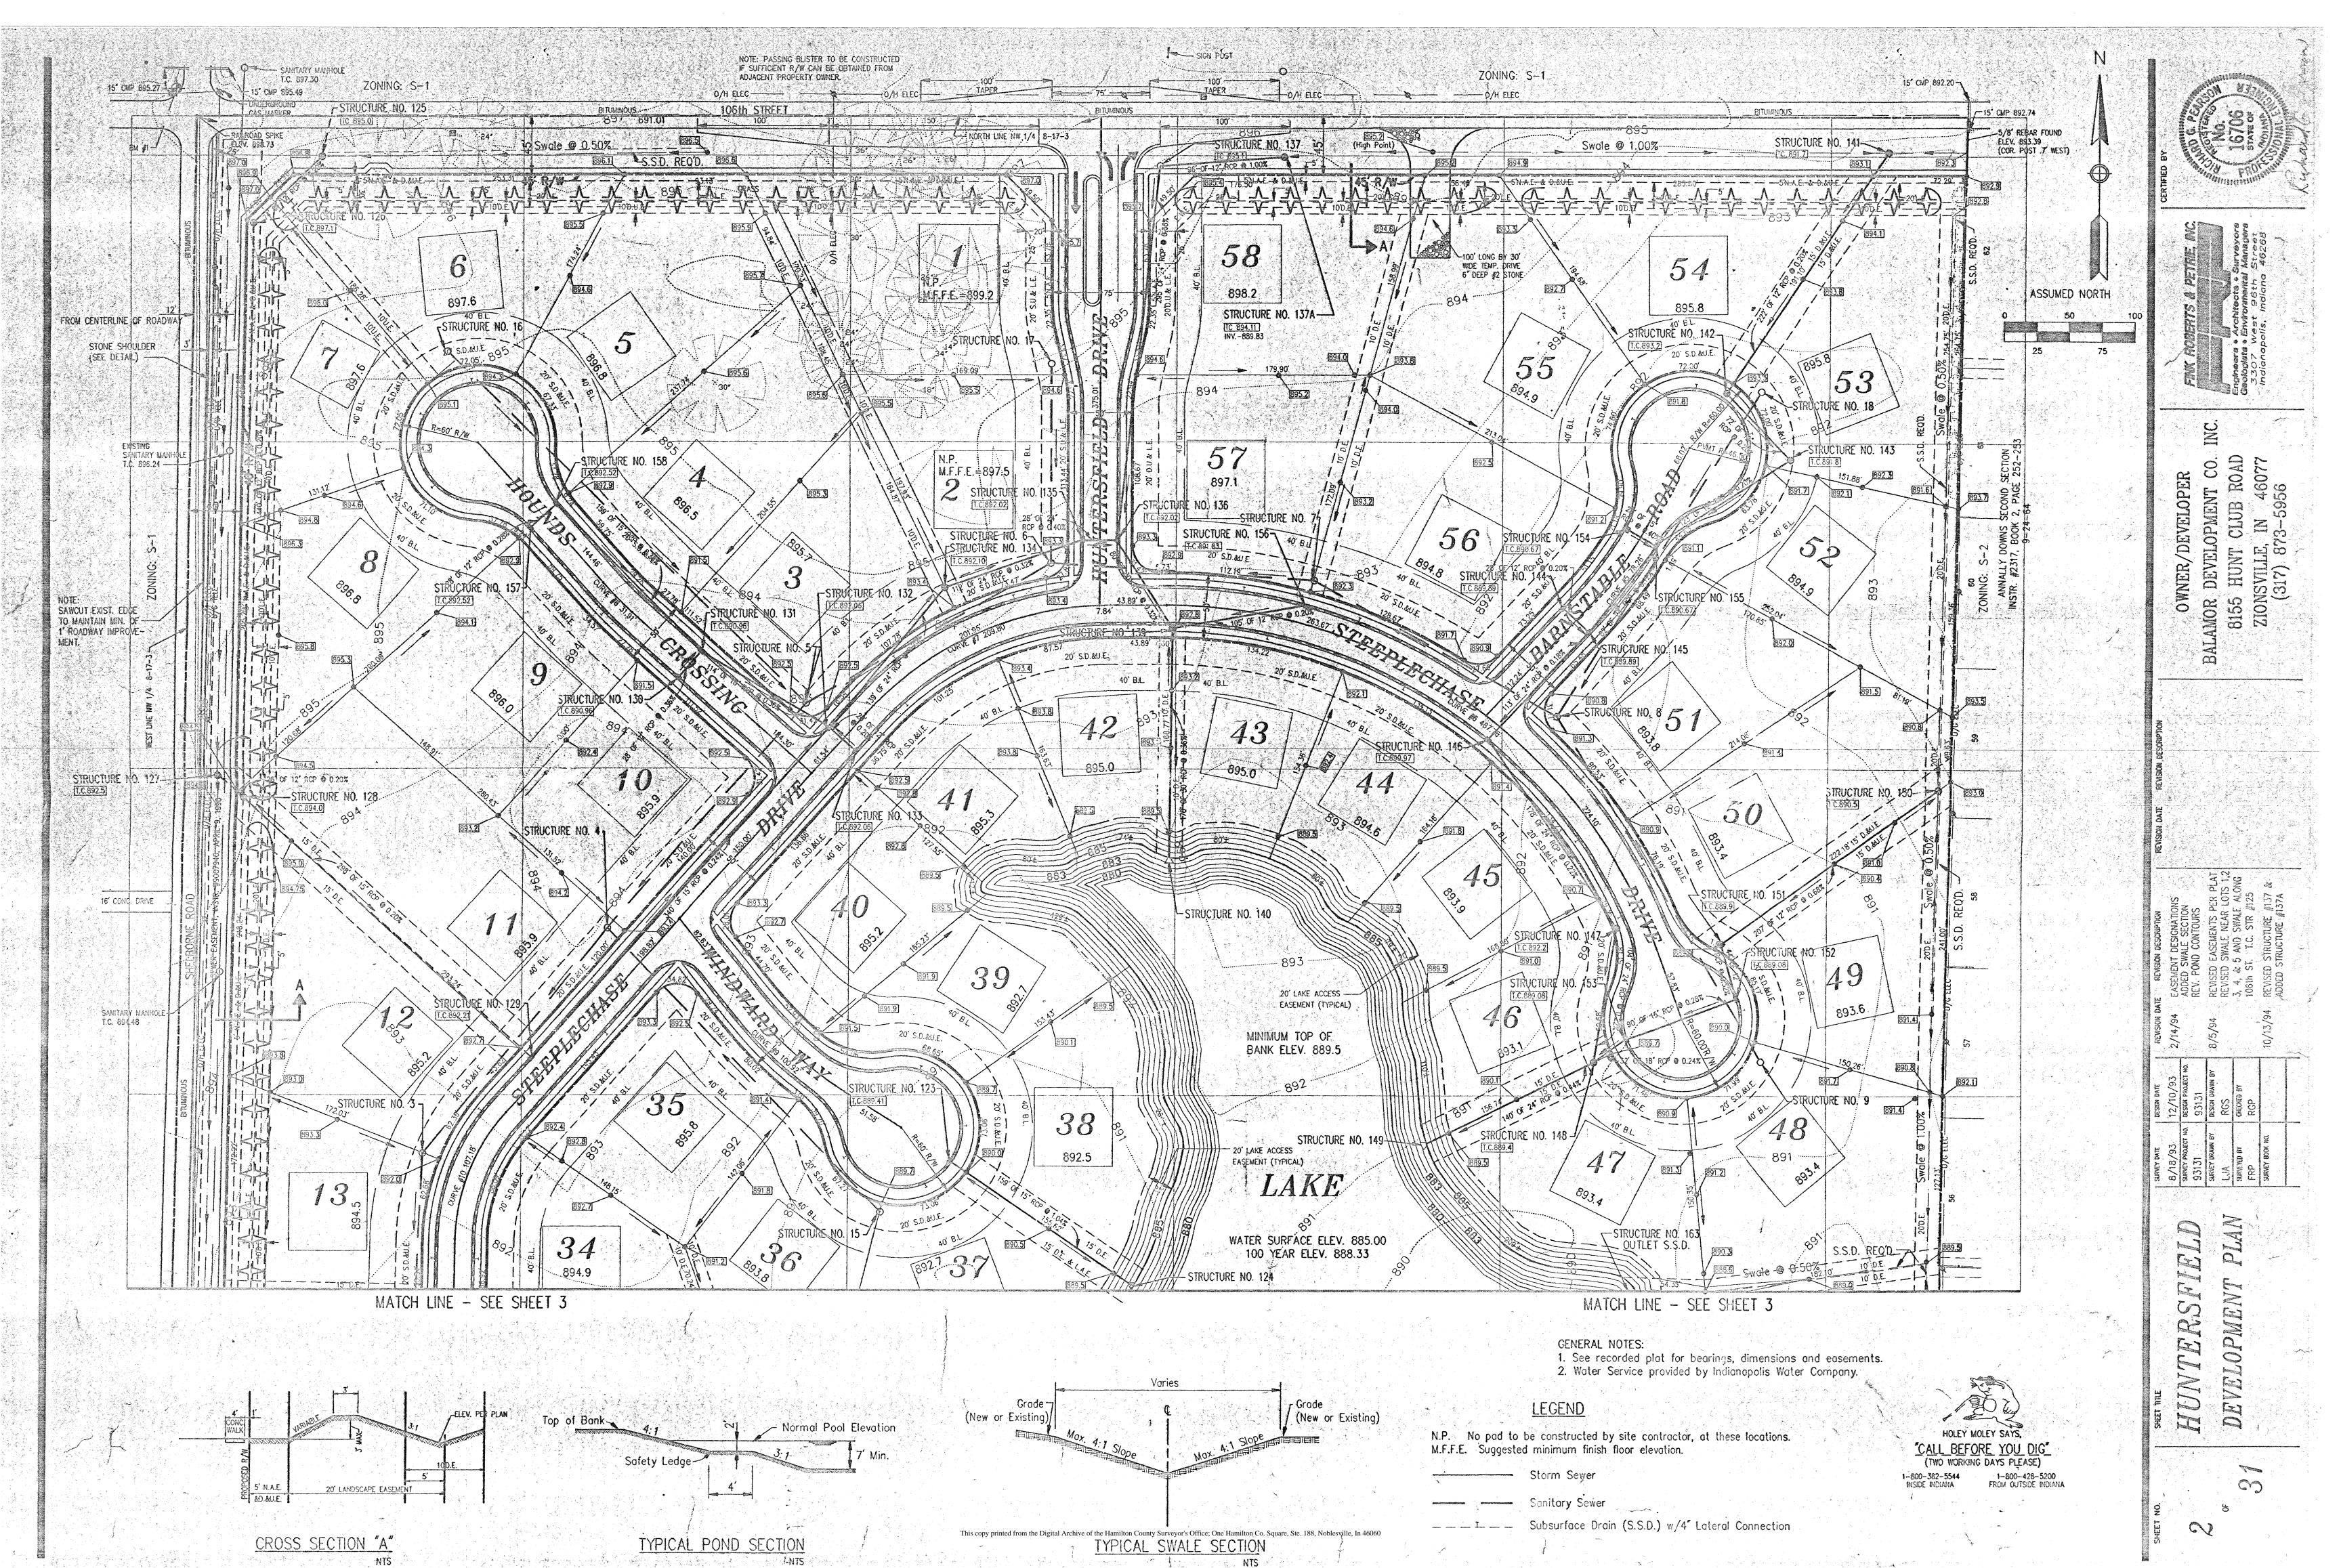

|     | 6"<br>8" | SSD<br>CMP |        | feet<br>feet | 18"<br>24" | RCP<br>RCP | 766<br>1502 | feet<br>feet |
|-----|----------|------------|--------|--------------|------------|------------|-------------|--------------|
| 1   | 12"      | RCP        | 2012   | feet         | 30"        | RCP        | 916         | feet         |
|     | L5"      | RCP        | 1357   | feet         | 36"        | RCP        | 678         | feet         |
| The | total    | llen       | ath of | the drain    | will be    | 9.41       | l8 fee      | et.          |

The retention pond (lake) located at the rear of Lots 25-30 37-47, is not to be considered part of the regulated drain. Only the inlet and outlet will be maintained as part of the regulated drain. The maintenance of the pond (lake) will be the responsibility of the Homeowners Association. The Board will however, retain jurisdiction for ensuring the storage volume for which the lake was designed will be retained. Thereby, allowing no fill or easement encroachments.

The subsurface drains (SSD) to be part of the regulated drain are those located under the curbs and those main lines between lots or in rear yards. Only the main SSD lines which are located within the right of way are to be maintained as regulated drain. Laterals for individual lots will not be considered part of the regulated drain. The portion of the SSD which will be regulated other than those under curbs are as follows: Rear of Lots 50, 52 and 53; Rear of Lots 24 and 25.

I have reviewed the plans and believe the drain will benefit each lot equally. Therefore, I recommend each lot be assessed equally. I also believe that no damages will result to landowners by the construction of this drain. I recommend a maintenance assessment of \$30.00 per lot, \$5.00 per acre for roadways, with a \$30.00 minimum. With this assessment the total annual assessment for this drain/this section will be \$/87/.30