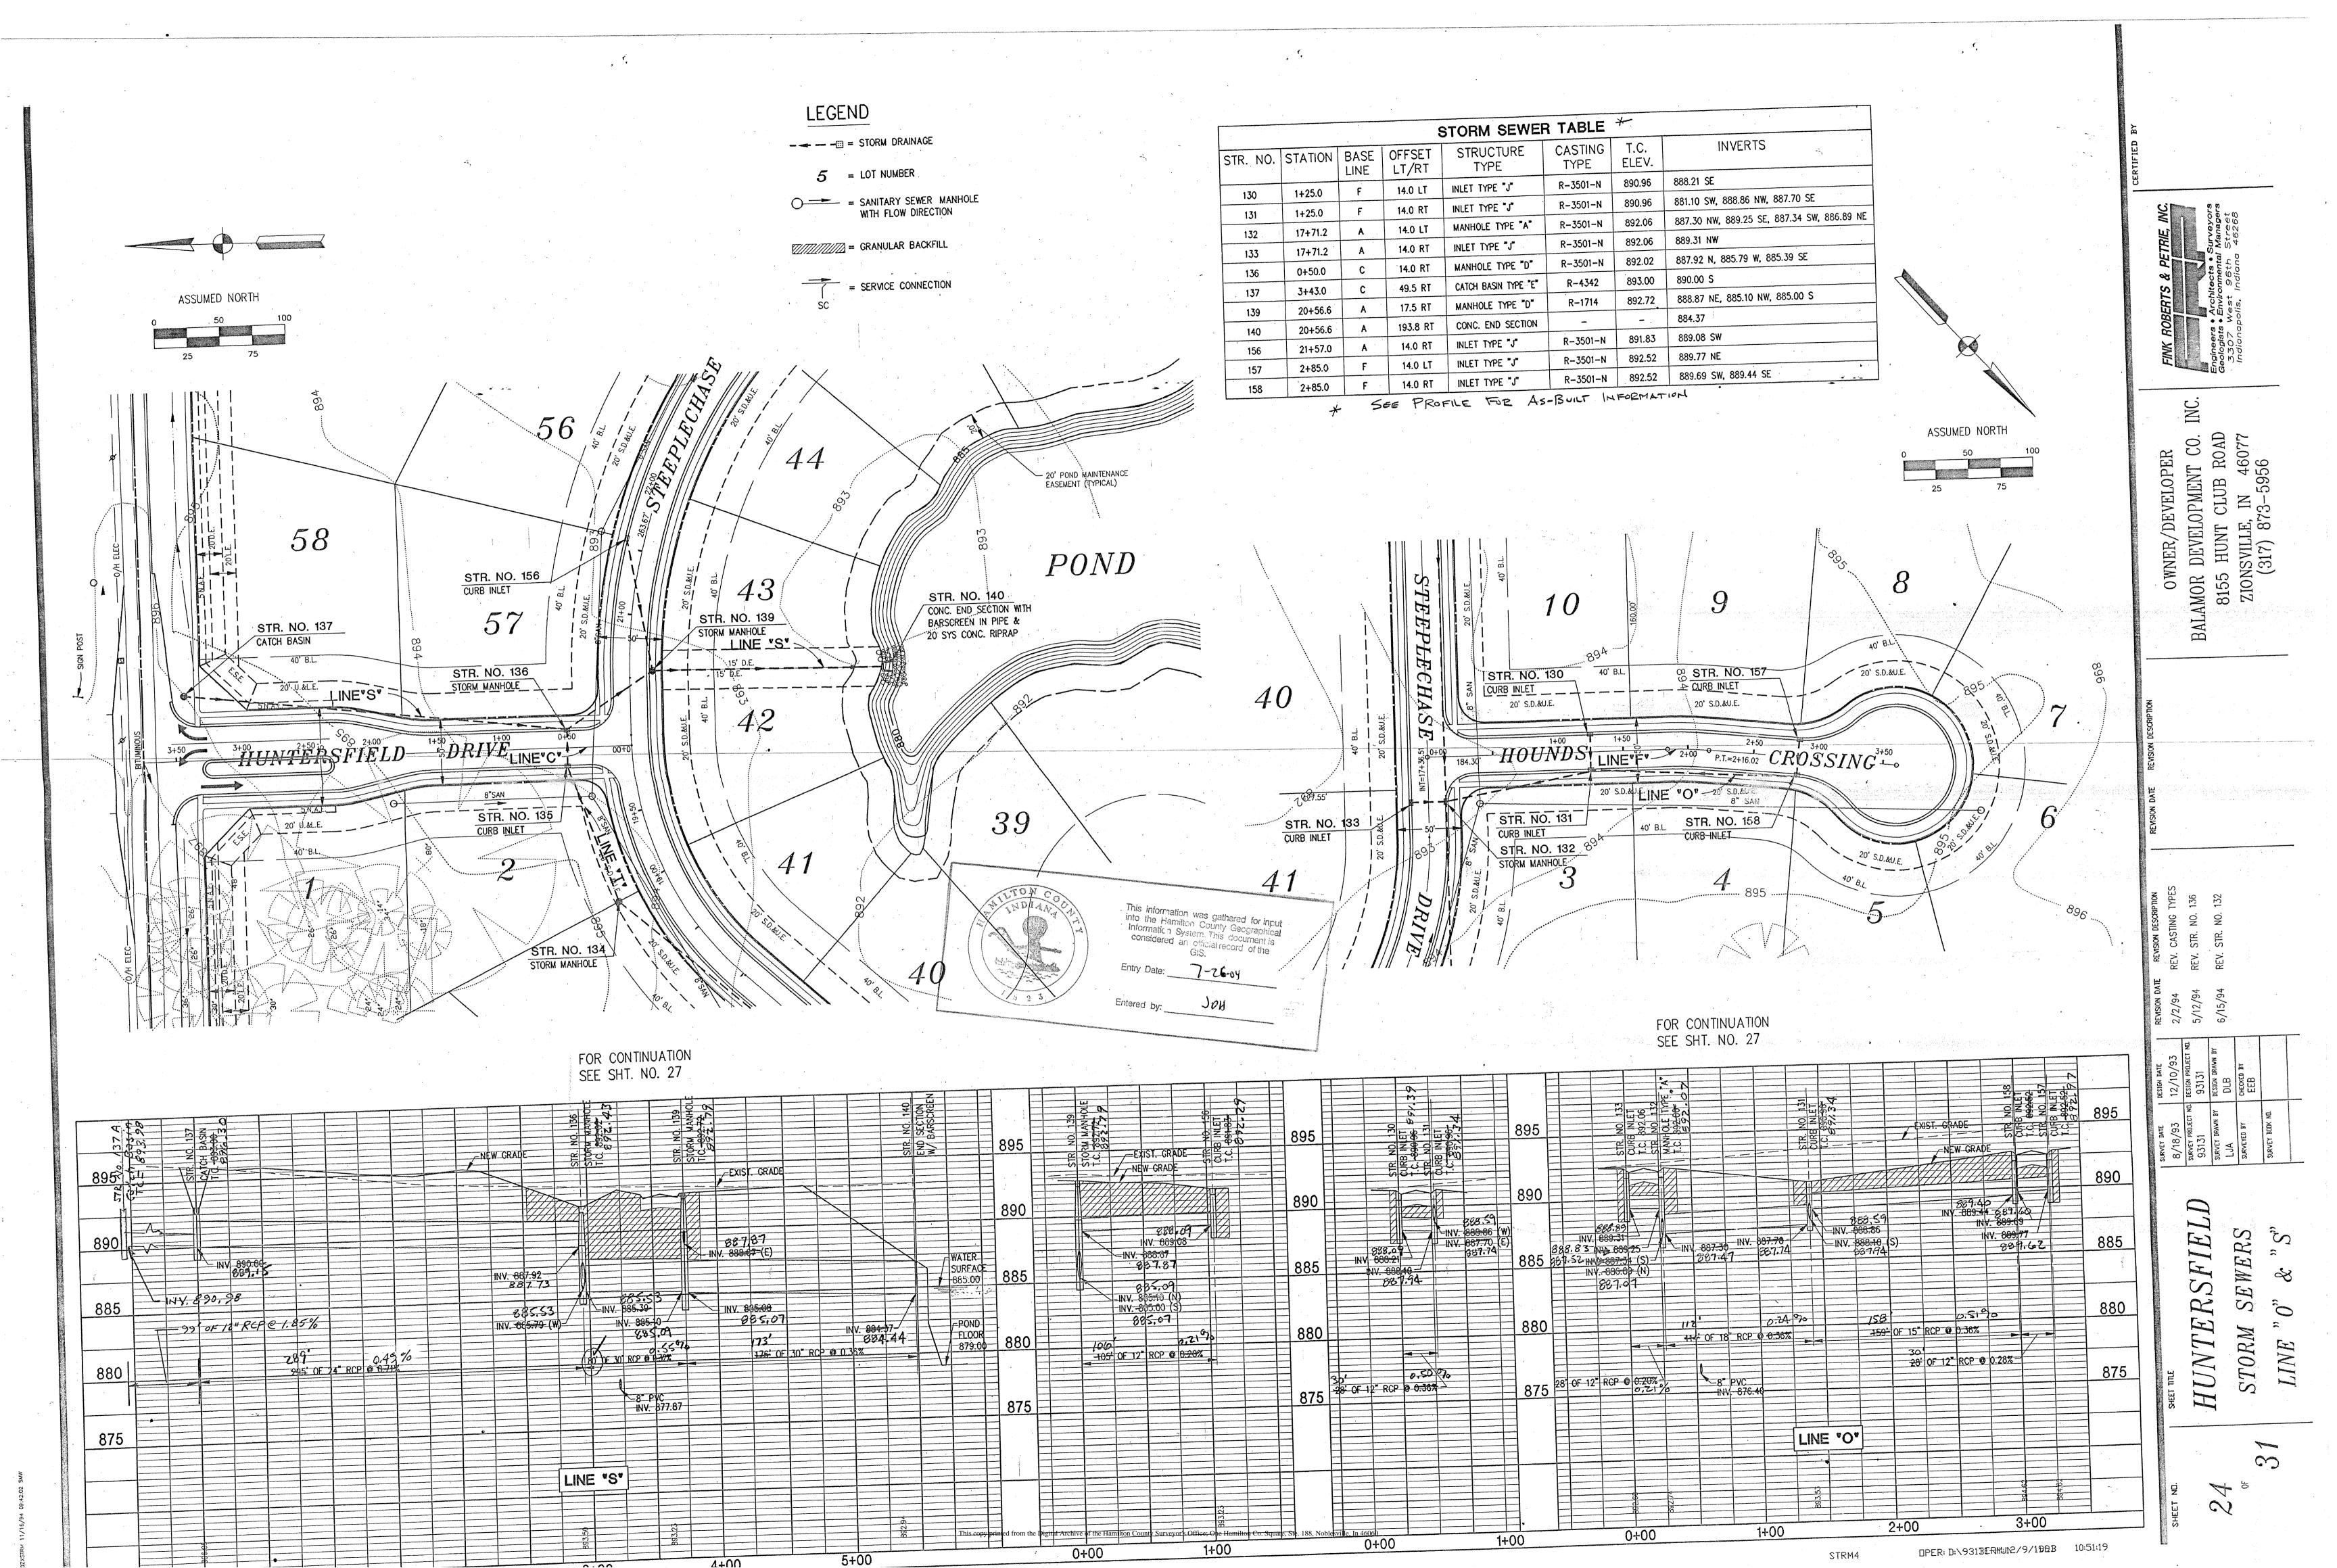

During construction, changes were made to the drain which will alter the plans submitted with my report for this drain dated November 30, 1994. The changes are as follows:

Str.157-158 12"RCP lengthened from 28'feet to 30'feet.

Str.158-131 15"RCP shortened from 159'feet to 158'feet.

Str.131-132 18"RCP shortened from 114'feet to 112'feet.

Str.131-130 12"RCP lengthened from 28' feet to 30' feet.

Str.156-139 12'RCP lengthened from 105'feet to 106'feet.

Str.140-139 30"RCP shortened from 176'feet to 173'feet.

Str.136-137 24"RCP shortened from 295'feet to 289'feet.

Str.149-148 24"RCP shortened from 140'feet to 137'feet.

Str.148-153 18"RCP shortened from 32'feet to 30'feet.