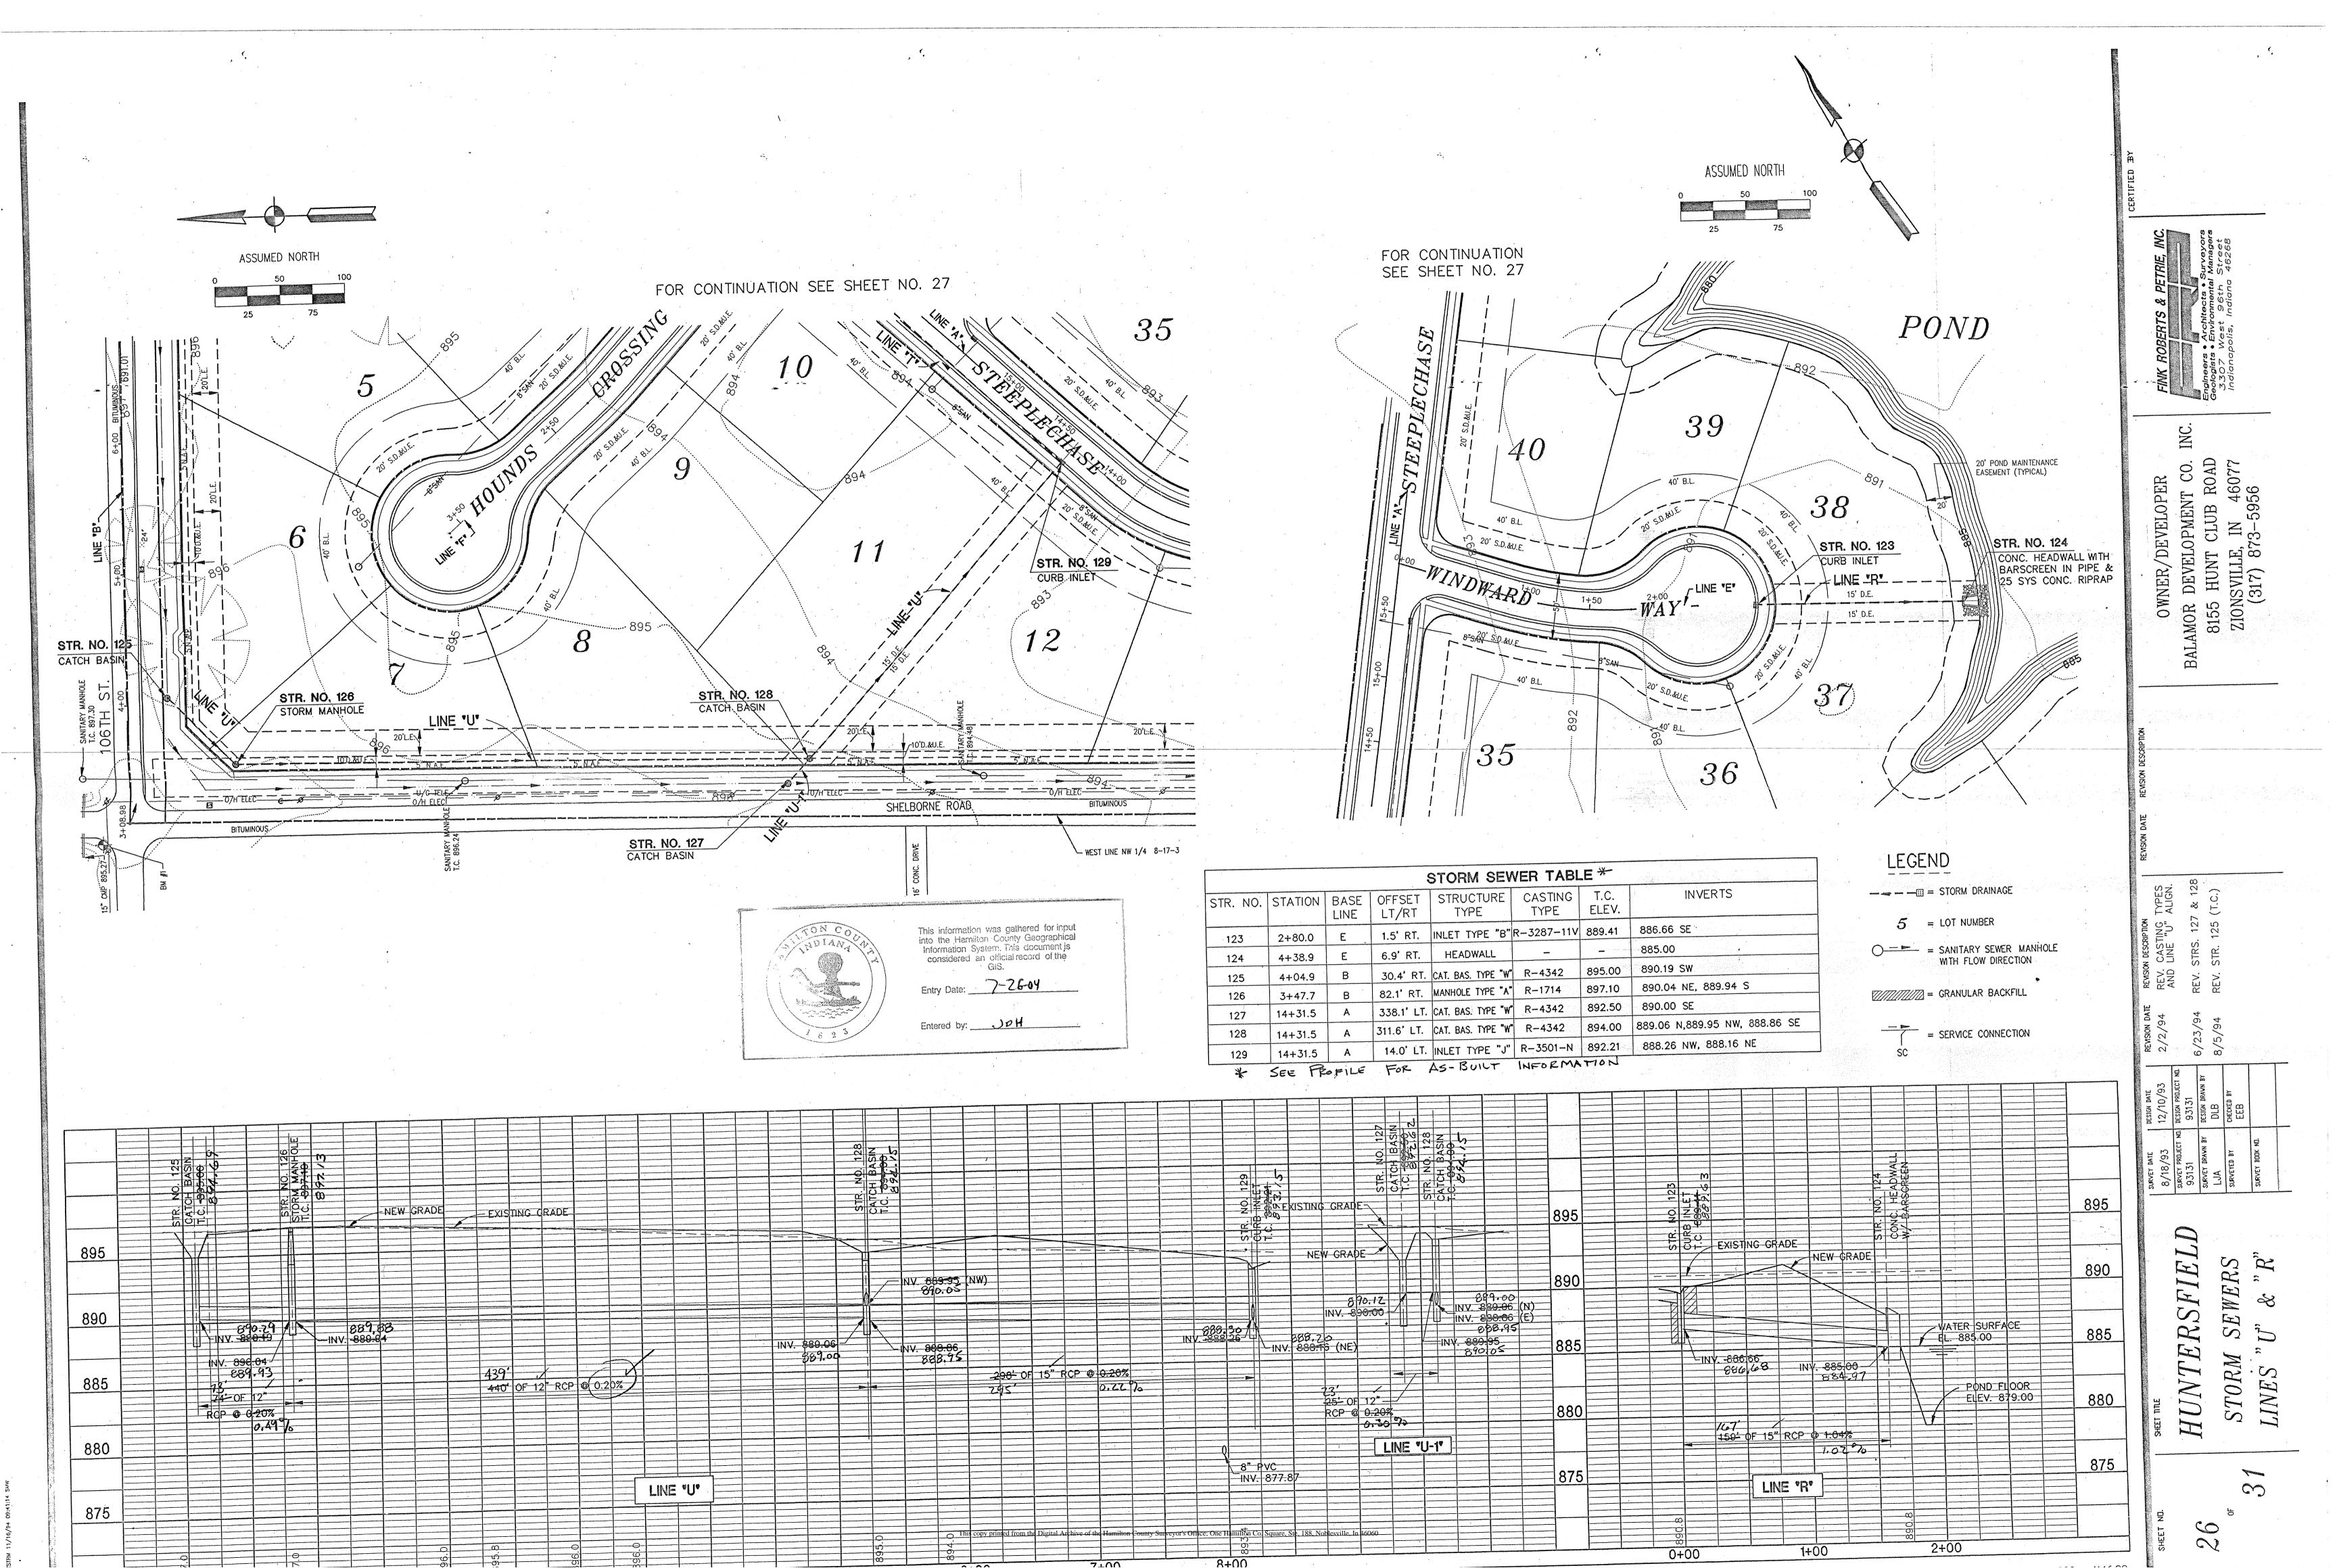

|     | 6"<br>8" | SSD<br>CMP |        | feet<br>feet | 18"<br>24" | RCP<br>RCP | 766<br>1502 | feet<br>feet |
|-----|----------|------------|--------|--------------|------------|------------|-------------|--------------|
| 1   | 12"      | RCP        | 2012   | feet         | 30"        | RCP        | 916         | feet         |
|     | L5"      | RCP        | 1357   | feet         | 36"        | RCP        | 678         | feet         |
| The | total    | llen       | ath of | the drain    | will be    | 9.41       | l8 fee      | et.          |

The retention pond (lake) located at the rear of Lots 25-30 37-47, is not to be considered part of the regulated drain. Only the inlet and outlet will be maintained as part of the regulated drain. The maintenance of the pond (lake) will be the responsibility of the Homeowners Association. The Board will however, retain jurisdiction for ensuring the storage volume for which the lake was designed will be retained. Thereby, allowing no fill or easement encroachments.

The subsurface drains (SSD) to be part of the regulated drain are those located under the curbs and those main lines between lots or in rear yards. Only the main SSD lines which are located within the right of way are to be maintained as regulated drain. Laterals for individual lots will not be considered part of the regulated drain. The portion of the SSD which will be regulated other than those under curbs are as follows: Rear of Lots 50, 52 and 53; Rear of Lots 24 and 25.