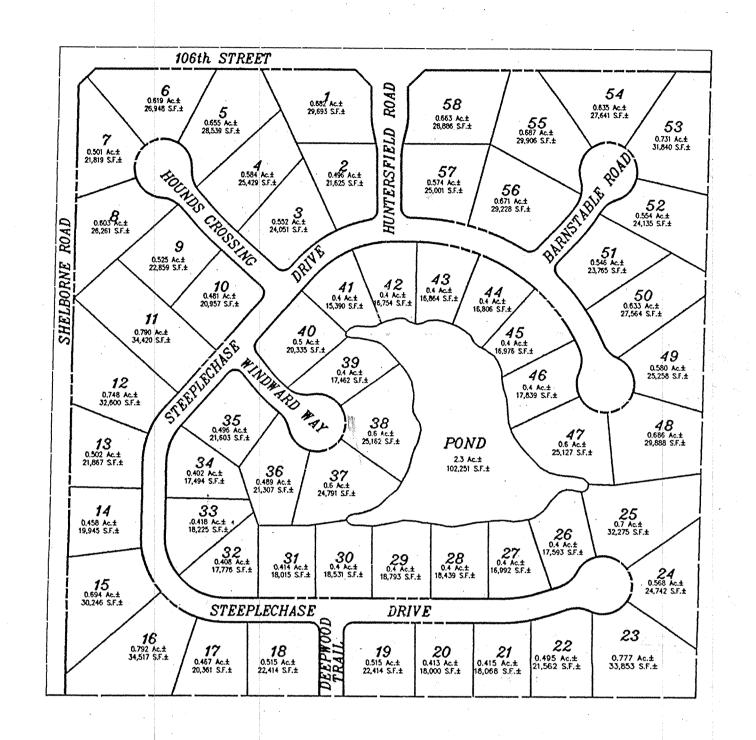

|     | 6"<br>8" | SSD<br>CMP |        | feet<br>feet | 18"<br>24" | RCP<br>RCP | 766<br>1502 | feet<br>feet |
|-----|----------|------------|--------|--------------|------------|------------|-------------|--------------|
| 1   | 12"      | RCP        | 2012   | feet         | 30"        | RCP        | 916         | feet         |
|     | L5"      | RCP        | 1357   | feet         | 36"        | RCP        | 678         | feet         |
| The | total    | llen       | ath of | the drain    | will be    | 9.41       | l8 fee      | et.          |

The retention pond (lake) located at the rear of Lots 25-30 37-47, is not to be considered part of the regulated drain. Only the inlet and outlet will be maintained as part of the regulated drain. The maintenance of the pond (lake) will be the responsibility of the Homeowners Association. The Board will however, retain jurisdiction for ensuring the storage volume for which the lake was designed will be retained. Thereby, allowing no fill or easement encroachments.

The subsurface drains (SSD) to be part of the regulated drain are those located under the curbs and those main lines between lots or in rear yards. Only the main SSD lines which are located within the right of way are to be maintained as regulated drain. Laterals for individual lots will not be considered part of the regulated drain. The portion of the SSD which will be regulated other than those under curbs are as follows: Rear of Lots 50, 52 and 53; Rear of Lots 24 and 25.

I have reviewed the plans and believe the drain will benefit each lot equally. Therefore, I recommend each lot be assessed equally. I also believe that no damages will result to landowners by the construction of this drain. I recommend a maintenance assessment of \$30.00 per lot, \$5.00 per acre for roadways, with a \$30.00 minimum. With this assessment the total annual assessment for this drain/this section will be \$/87/.30

I recommend the Board approve the drains construction as complete and acceptable.

Sincerely,

Kenton C. Ward,

Hamilton County Surveyor

11893

KCW/slm

 $\frac{SITE}{SCALE: 1" = 200"}$ 

AREA MAP