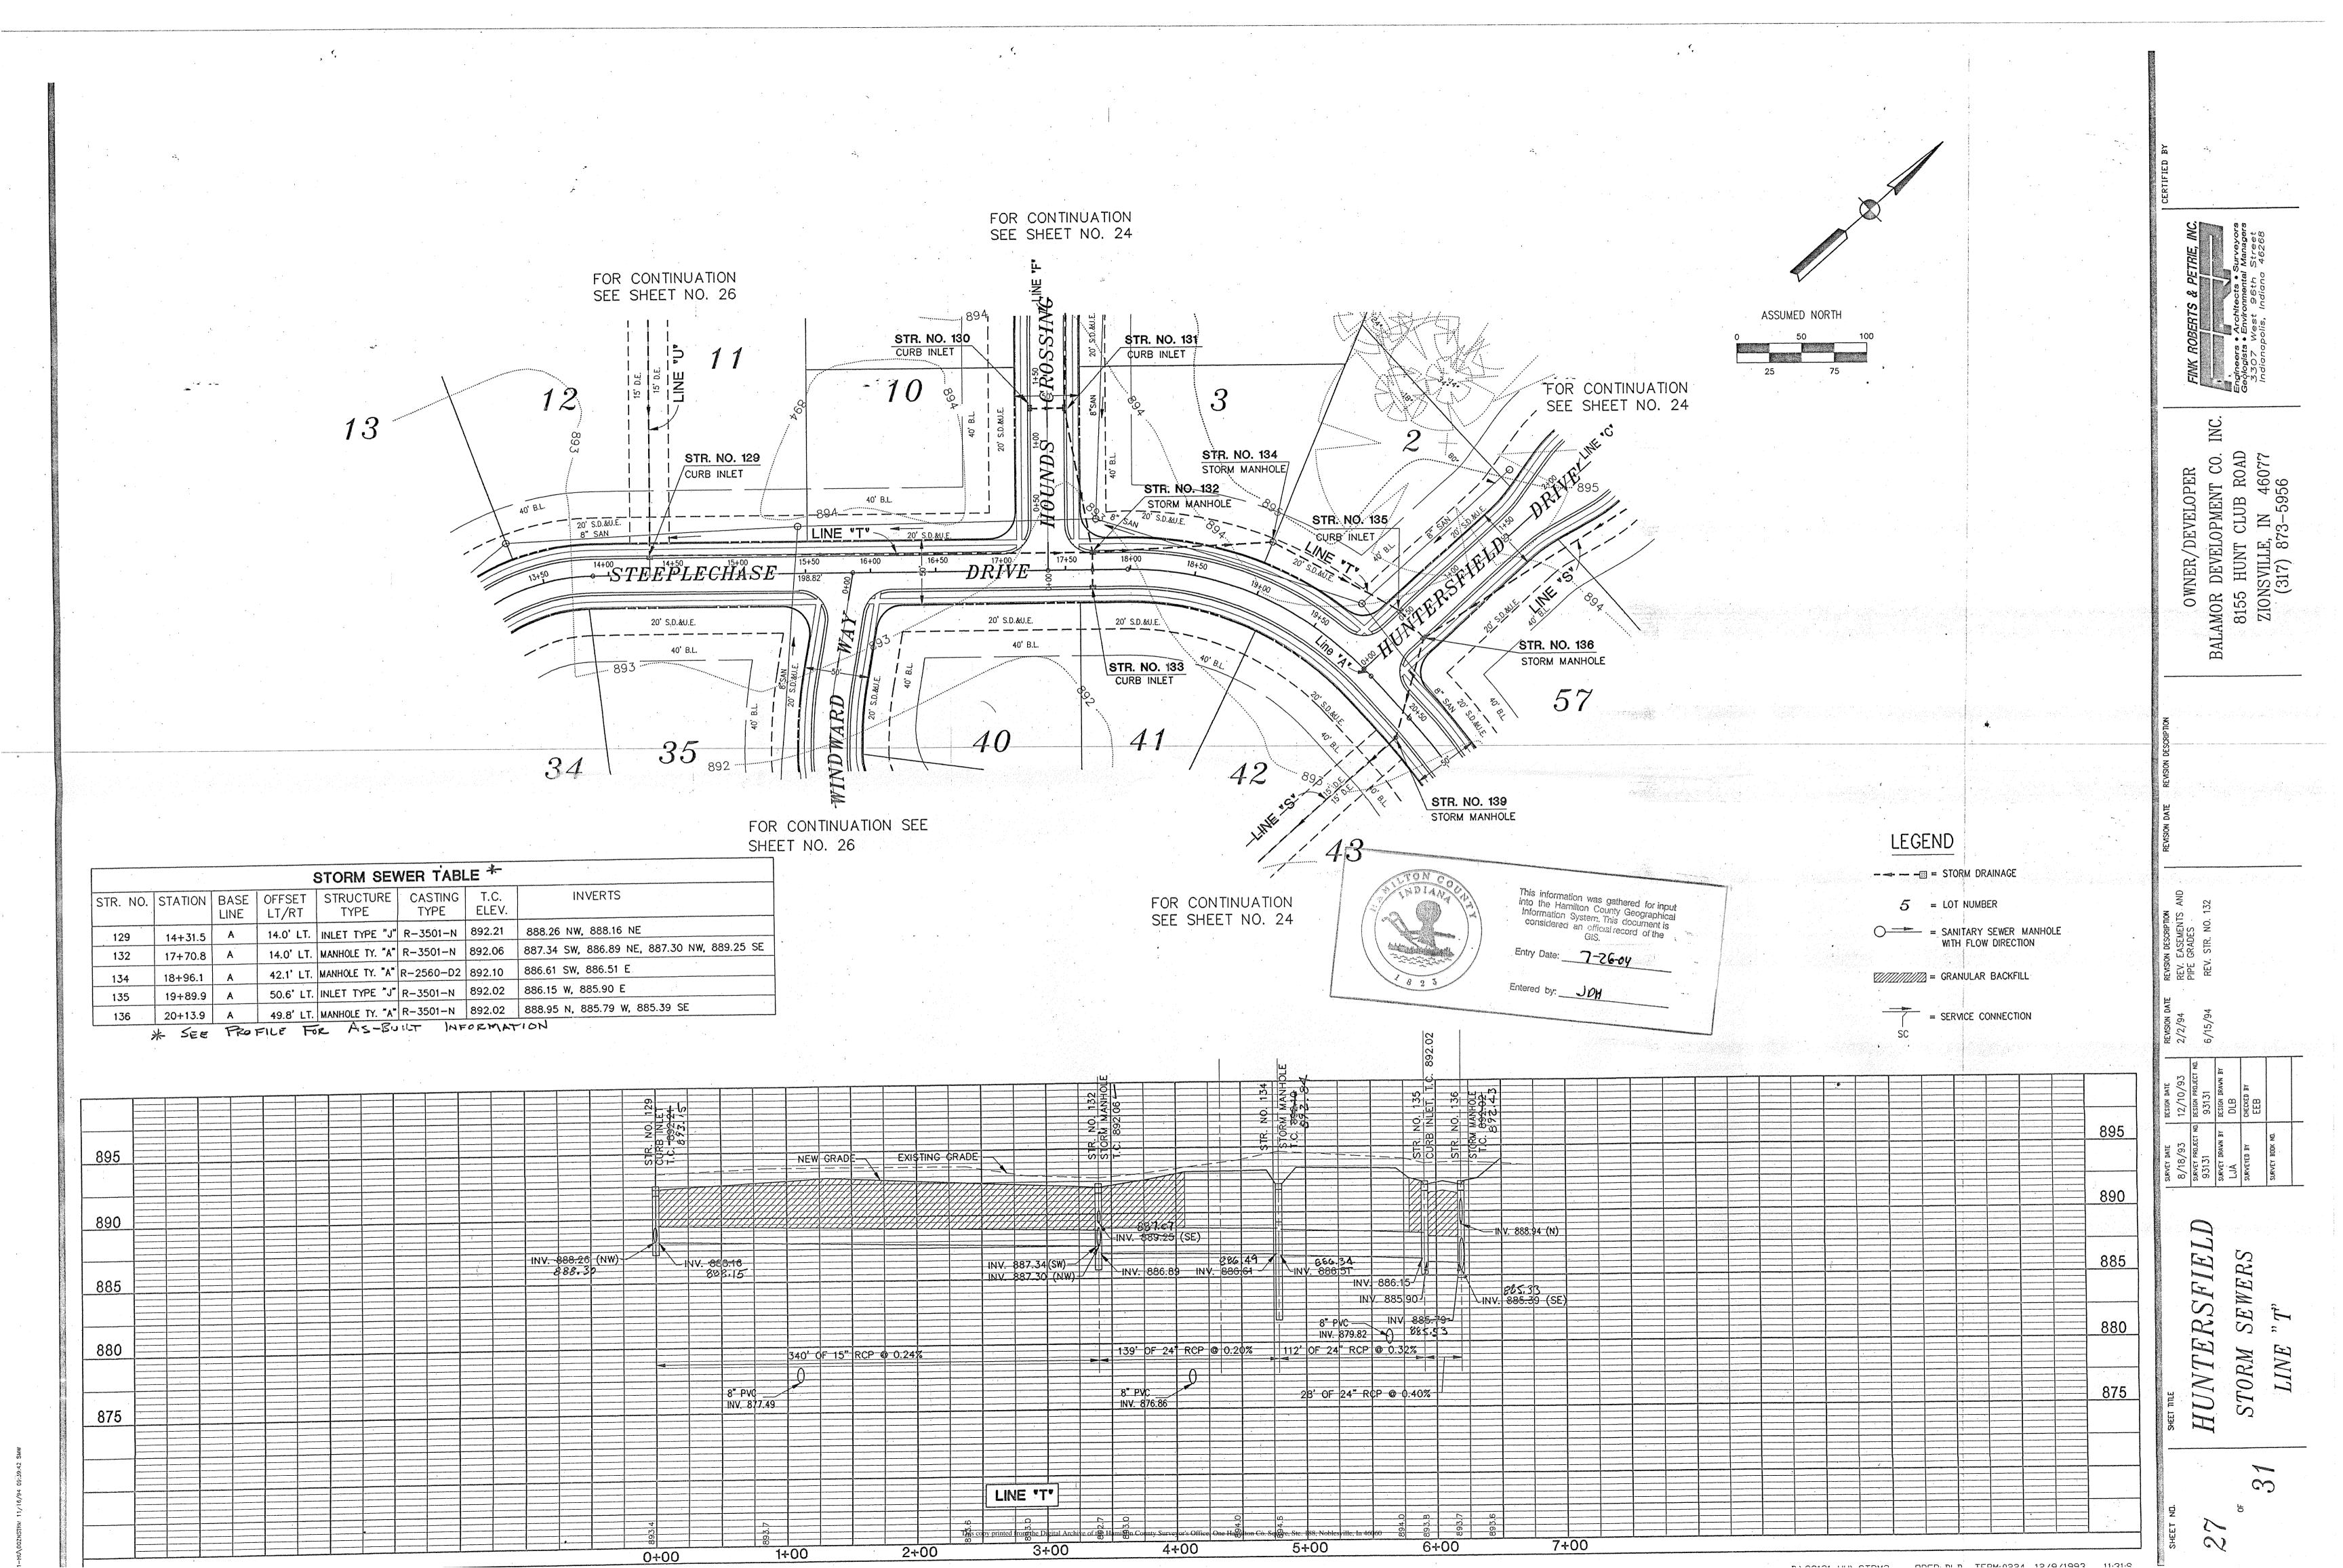

During construction, changes were made to the drain which will alter the plans submitted with my report for this drain dated November 30, 1994. The changes are as follows:

Str.157-158 12"RCP lengthened from 28'feet to 30'feet.

Str.158-131 15"RCP shortened from 159'feet to 158'feet.

Str.131-132 18"RCP shortened from 114'feet to 112'feet.

Str.131-130 12"RCP lengthened from 28' feet to 30' feet.

Str.156-139 12'RCP lengthened from 105'feet to 106'feet.

Str.140-139 30"RCP shortened from 176'feet to 173'feet.

Str.136-137 24"RCP shortened from 295'feet to 289'feet.

Str.149-148 24"RCP shortened from 140'feet to 137'feet.

Str.148-153 18"RCP shortened from 32'feet to 30'feet.

Str.153-152 15"RCP lengthened from 90'feet to 93'feet.

Str.152-151 12"RCP shortened from 44'feet to 43'feet.

Str.151-150 12"RCP shortened from 207'feet to 202'feet.

Str.146-145 24"RCP lengthened from 113'feet to 115'feet.

Str.142-141 12"RCP shortened from 222'feet to 219'feet.

Str.124-123 15"RCP lengthened from 159'feet to 167'feet.

Str.128-127 12"RCP shortened from 25'feet to 23'feet.

Str.129-128 15"RCP shortened from 298'feet to 295'feet.