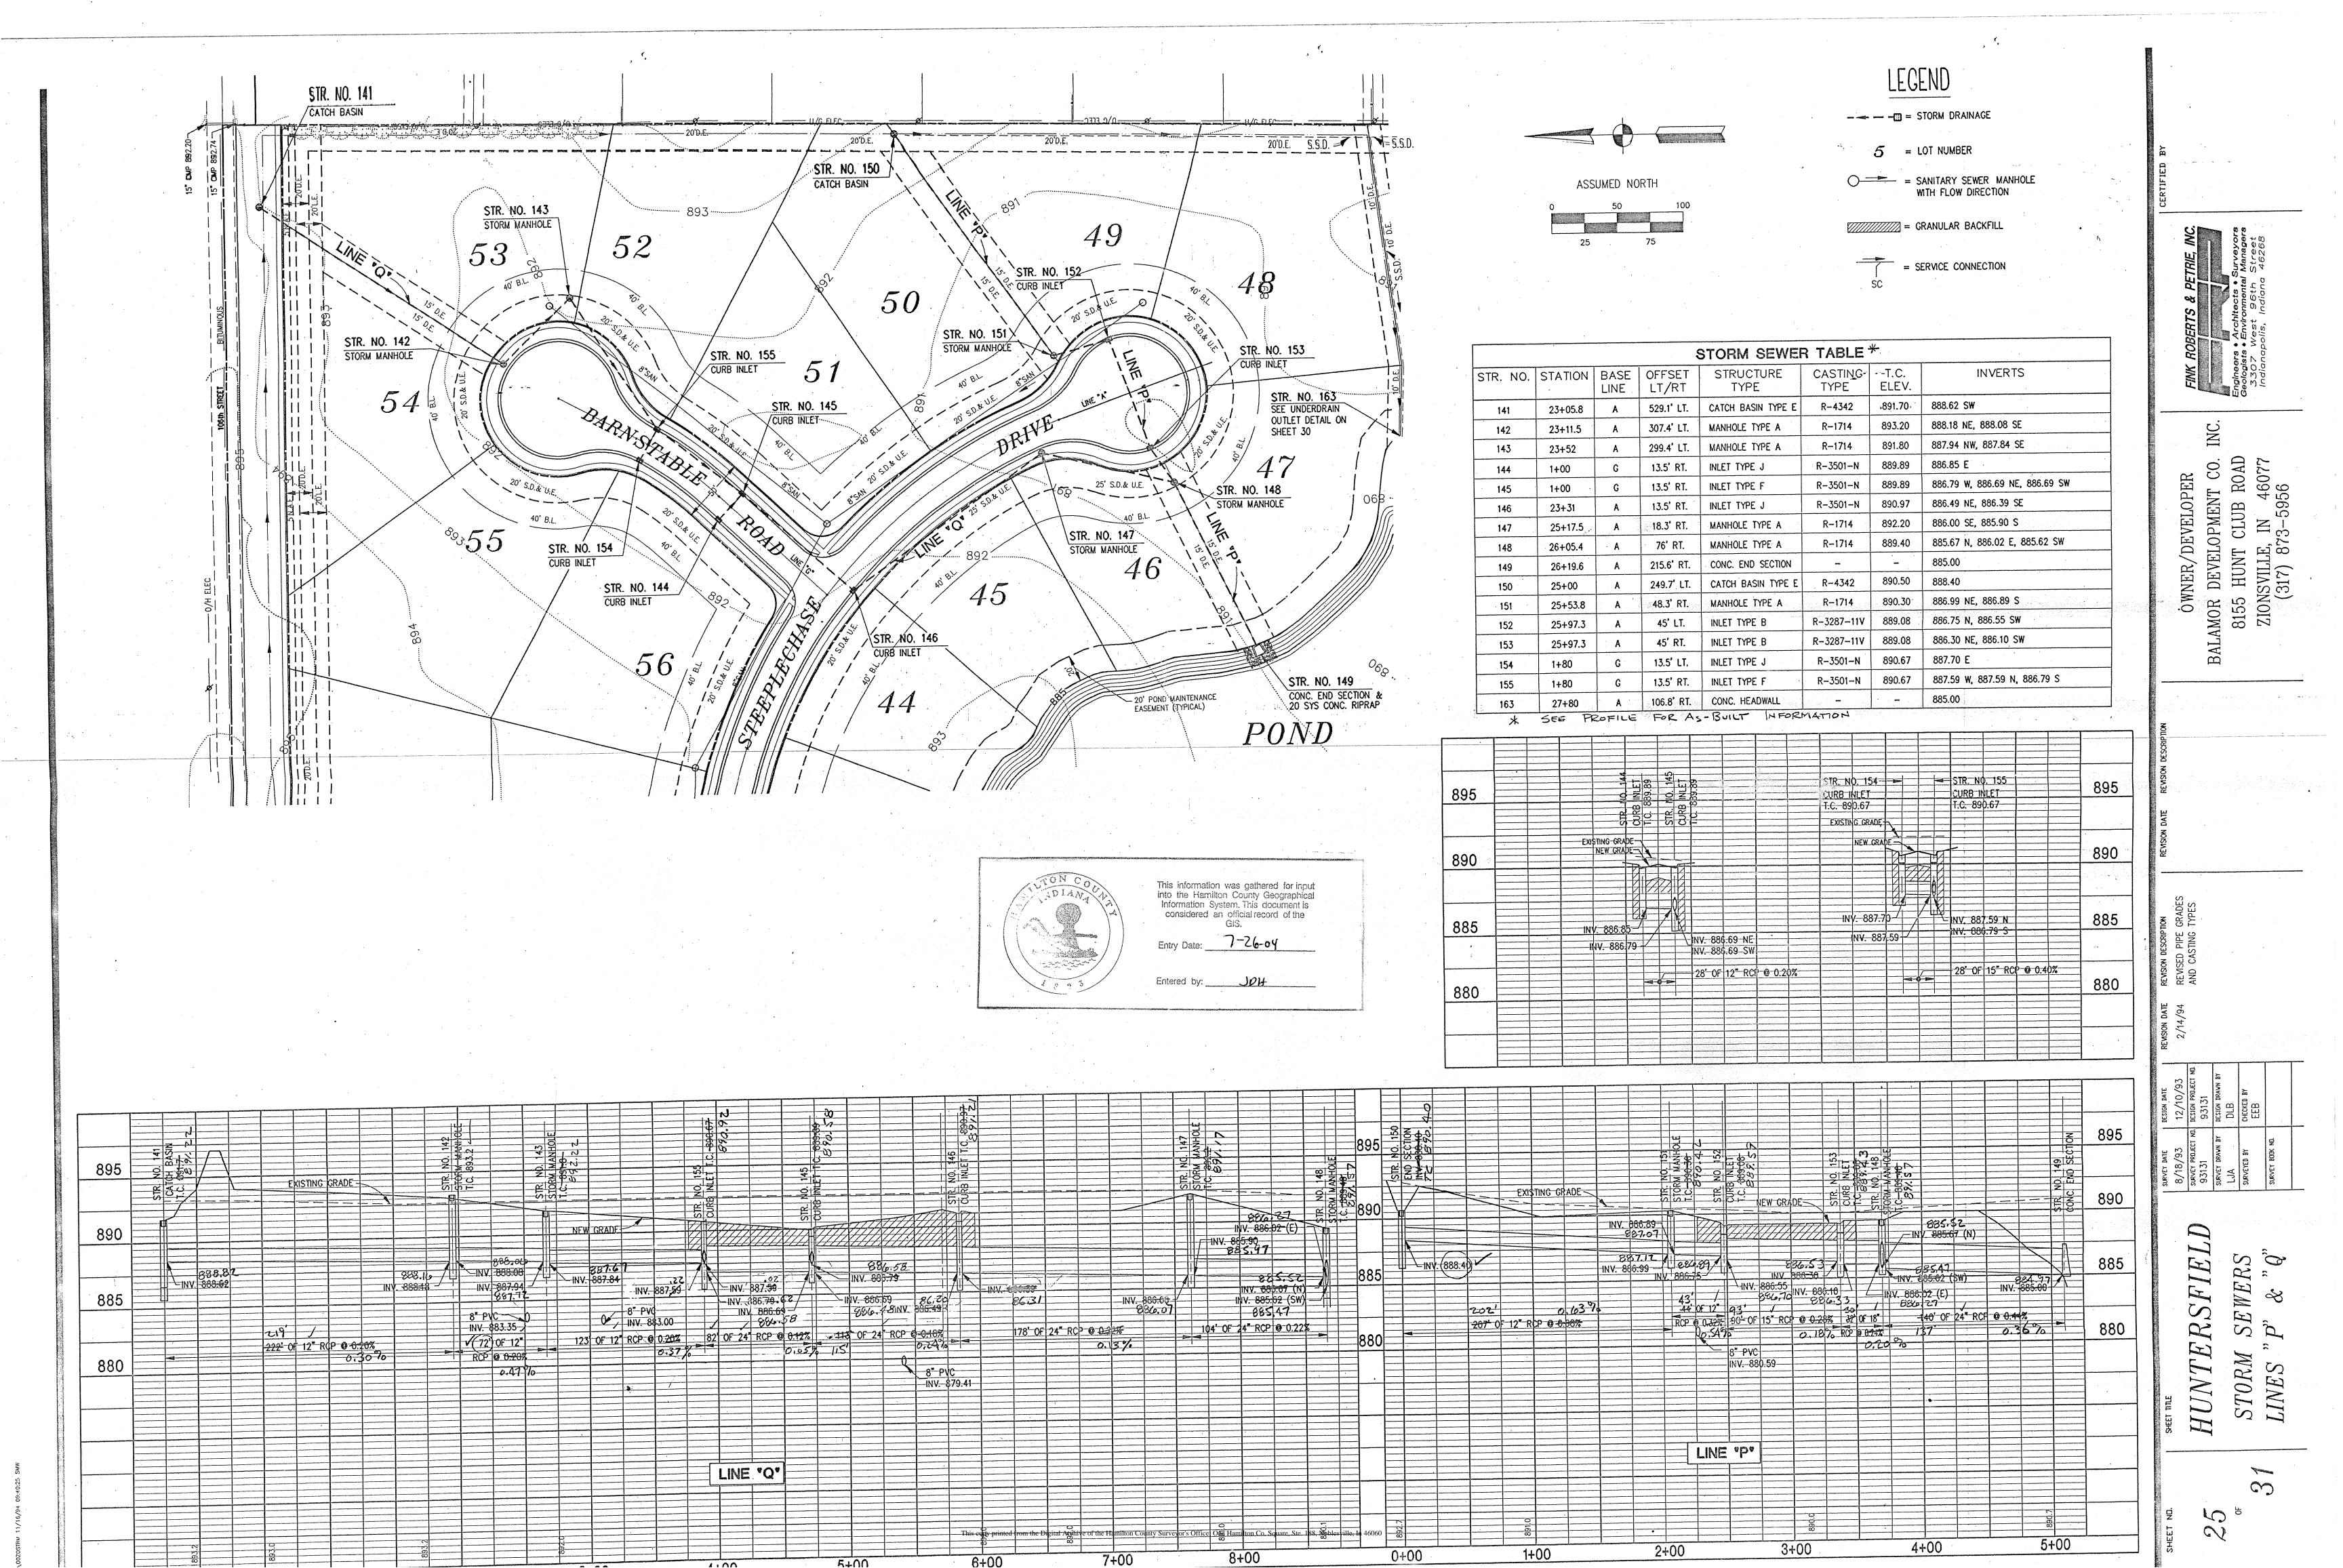

Str.140-139 30"RCP shortened from 176'feet to 173'feet.

Str.136-137 24"RCP shortened from 295'feet to 289'feet.

Str.149-148 24"RCP shortened from 140'feet to 137'feet.

Str.148-153 18"RCP shortened from 32'feet to 30'feet.

Str.153-152 15"RCP lengthened from 90'feet to 93'feet.

Str.152-151 12"RCP shortened from 44'feet to 43'feet.

Str.151-150 12"RCP shortened from 207'feet to 202'feet.

Str.146-145 24"RCP lengthened from 113'feet to 115'feet.

Str.142-141 12"RCP shortened from 222'feet to 219'feet.

Str.124-123 15"RCP lengthened from 159'feet to 167'feet.

Str.128-127 12"RCP shortened from 25'feet to 23'feet.

Str.129-128 15"RCP shortened from 298'feet to 295'feet.